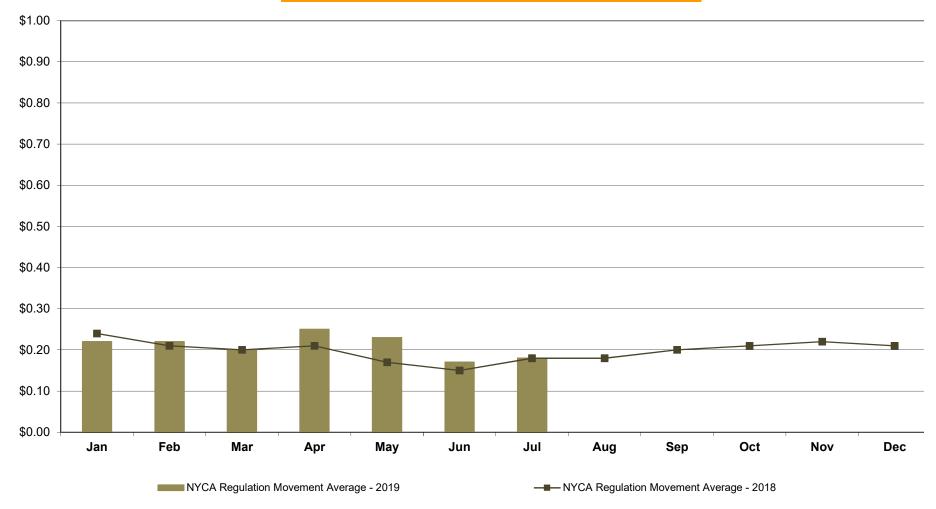

## Market Performance Highlights July 2019

- LBMP for July is \$33.18/MWh; higher than \$24.43/MWh in June 2019 and lower than \$39.58/MWh in July 2018.
  - Day Ahead and Real Time Load Weighted LBMPs are higher compared to June.
- July 2019 average year-to-date monthly cost of \$35.75/MWh is a 23% decrease from \$46.64/MWh in July 2018.
- Average daily sendout is 539 GWh/day in July; higher than 429 GWh/day in June 2019 and 529 GWh/day in July 2018.
- Natural gas prices and distillate prices were higher compared to the previous month.
  - Natural Gas (Transco Z6 NY) was \$2.18/MMBtu, up from \$2.10/MMBtu in June.
  - Natural gas prices are down 24.0% year-over-year.
  - Jet Kerosene Gulf Coast was \$14.18/MMBtu, up from \$13.50/MMBtu in June.
  - Ultra Low Sulfur No.2 Diesel NY Harbor was \$13.71/MMBtu, up from \$13.23/MMBtu in June.
  - Distillate prices are down 6.6% year-over-year.
- Uplift per MWh is lower compared to the previous month.
  - Uplift (not including NYISO cost of operations) is (\$0.06)/MWh; lower than \$0.07/MWh in June.
    - Local Reliability Share is \$0.44/MWh, higher than \$0.19/MWh in June.
    - Statewide Share is (\$0.50)/MWh, lower than (\$0.12)/MWh in June.
  - TSA \$ per NYC MWh is \$1.00/MWh.
  - Total uplift costs (Schedule 1 components including NYISO Cost of Operations) are higher than June.