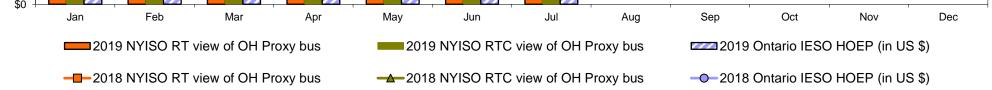

|                         |                       |              |              |              |              |
| Unweighted Price * | 21.09           | 20.60                      | 20.60                              | 26.35  | 27.66          | 41.97                   | 32.98                 | 34.26        | 25.18        | 29.53        | 20.35        |
| Standard Deviation | 9.68            | 21.43                      | 21.43                              | 12.87  | 11.15          | 87.74                   | 80.88                 | 68.06        | 32.88        | 19.20        | 21.49        |

\* Straight LBMP averages















## External Comparison ISO-New England







#### Market Mitigation and Analysis Prepared: 8/8/2019 4:19 PM

Ρ

## **External Comparison Ontario IESO**





Notes: Exchange factor used for July 2019 was 0.763067531476536 to US HOEP: Hourly Ontario Energy Price Pre-Dispatch: Projected Energy Price

> Market Mitigation and Analysis Prepared: 8/8/2019 4:19 PM



### External Controllable Line: Cross Sound Cable (New England)



Note:

ISO-NE Forecast is an advisory posting @ 18:00 day before.

The DAM and R/T prices at the Shorham 13899 interface are used for ISO-NE.

The DAM and R/T prices at the CSC interface are used for NYISO.



## External Controllable Line: Northport - Norwalk (New England)



Note:

ISO-NE Forecast is an advisory posting @ 18:00 day before.

The DAM and R/T prices at the Northport 138 interface are used for ISO-NE.

The DAM and R/T prices at the 1385 interface are used for NYISO.



## External Controllable Line: Neptun