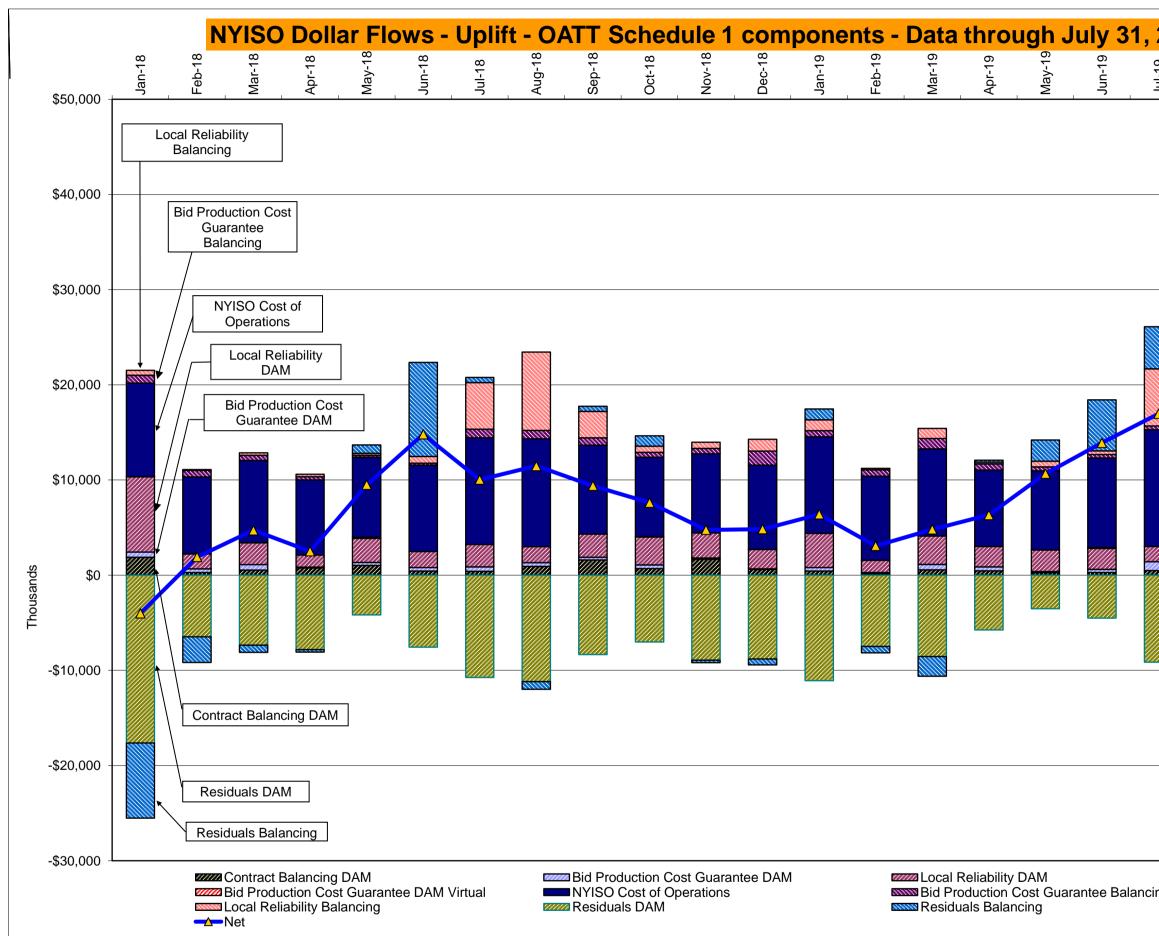

## Market Performance Highlights July 2019

- LBMP for July is \$33.18/MWh; higher than \$24.43/MWh in June 2019 and lower than \$39.58/MWh in July 2018.
  - Day Ahead and Real Time Load Weighted LBMPs are higher compared to June.
- July 2019 average year-to-date monthly cost of \$35.75/MWh is a 23% decrease from \$46.64/MWh in July 2018.
- Average daily sendout is 539 GWh/day in July; higher than 429 GWh/day in June 2019 and 529 GWh/day in July 2018.
- Natural gas prices and distillate prices were higher compared to the previous month.
  - Natural Gas (Transco Z6 NY) was \$2.18/MMBtu, up from \$2.10/MMBtu in June.
  - Natural gas prices are down 24.0% year-over-year.
  - Jet Kerosene Gulf Coast was \$14.18/MMBtu, up from \$13.50/MMBtu in June.
  - Ultra Low Sulfur No.2 Diesel NY Harbor was \$13.71/MMBtu, up from \$13.23/MMBtu in June.
  - Distillate prices are down 6.6% year-over-year.
- Uplift per MWh is lower compared to the previous month.
  - Uplift (not including NYISO cost of operations) is (\$0.06)/MWh; lower than \$0.07/MWh in June.
    - Local Reliability Share is \$0.44/MWh, higher than \$0.19/MWh in June.
    - Statewide Share is (\$0.50)/MWh, lower than (\$0.12)/MWh in June.
  - TSA \$ per NYC MWh is \$1.00/MWh.
  - Total uplift costs (Schedule 1 components including NYISO Cost of Operations) are higher than June.

#### NYISO Average Cost/MWh (Energy and Ancillary Services) \*

from the LBMP Customer point of view

DAM Contract Balancing amounts are for payments made to generating units to make them whole for being dispatched below their Day-Ahead schedule, as a result of out-of-merit dispatches. DAM Bid Production Cost Guarantees for Virtual Transactions are included in the chart and are shown from the inception of Virtual Transactions. These values are small and cannot be identified on the chart. DAM residuals consist of both energy and loss revenue collections and payments. By design, there is a net over collection of revenues due to the difference between the marginal losses paid to generation and the average losses charged to loads.