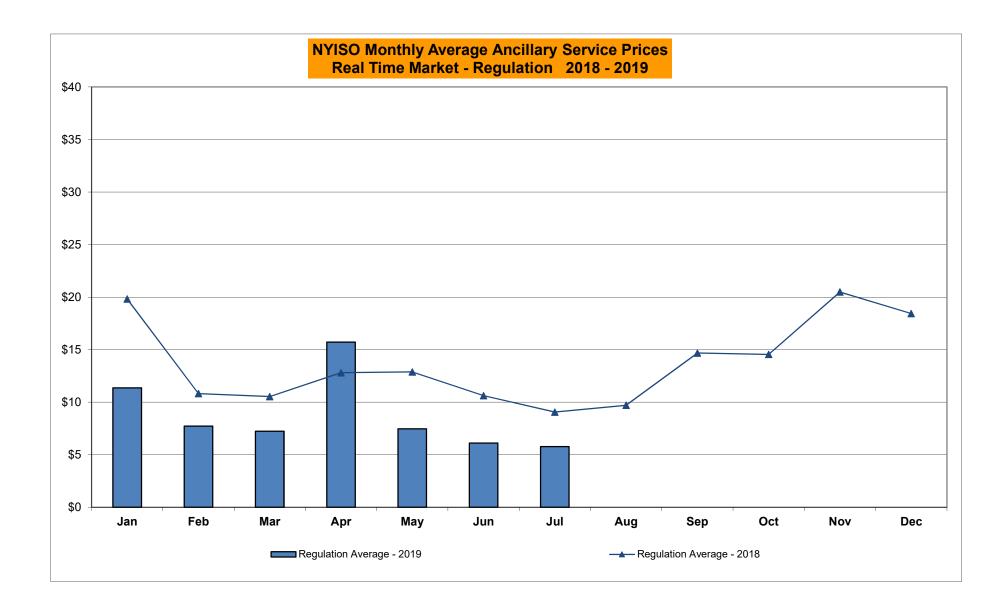

## Market Performance Highlights July 2019

- LBMP for July is \$33.18/MWh; higher than \$24.43/MWh in June 2019 and lower than \$39.58/MWh in July 2018.
  - Day Ahead and Real Time Load Weighted LBMPs are higher compared to June.
- July 2019 average year-to-date monthly cost of \$35.75/MWh is a 23% decrease from \$46.64/MWh in July 2018.
- Average daily sendout is 539 GWh/day in July; higher than 429 GWh/day in June 2019 and 529 GWh/day in July 2018.
- Natural gas prices and distillate prices were higher compared to the previous month.
  - Natural Gas (Transco Z6 NY) was \$2.18/MMBtu, up from \$2.10/MMBtu in June.
  - Natural gas prices are down 24.0% year-over-year.
  - Jet Kerosene Gulf Coast was \$14.18/MMBtu, up from \$13.50/MMBtu in June.
  - Ultra Low Sulfur No.2 Diesel NY Harbor was \$13.71/MMBtu, up from \$13.23/MMBtu in June.
  - Distillate prices are down 6.6% year-over-year.
- Uplift per MWh is lower compared to the previous month.
  - Uplift (not including NYISO cost of operations) is (\$0.06)/MWh; lower than \$0.07/MWh in June.
    - Local Reliability Share is \$0.44/MWh, higher than \$0.19/MWh in June.
    - Statewide Share is (\$0.50)/MWh, lower than (\$0.12)/MWh in June.
  - TSA \$ per NYC MWh is \$1.00/MWh.
  - Total uplift costs (Schedule 1 components including NYISO Cost of Operations) are higher than June.