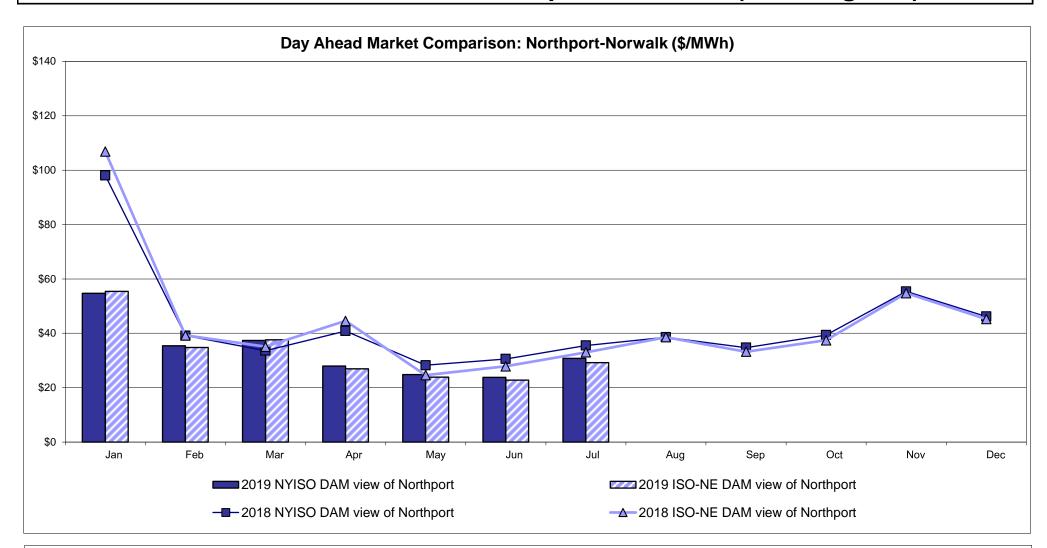

| 87.74                   | 80.88                 | 68.06        | 32.88        | 19.20        | 21.49        |

\* Straight LBMP averages















## External Comparison ISO-New England







#### Market Mitigation and Analysis Prepared: 8/8/2019 4:19 PM

Ρ

## **External Comparison Ontario IESO**





Notes: Exchange factor used for July 2019 was 0.763067531476536 to US HOEP: Hourly Ontario Energy Price Pre-Dispatch: Projected Energy Price

> Market Mitigation and Analysis Prepared: 8/8/2019 4:19 PM



### External Controllable Line: Cross Sound Cable (New England)



Note:

ISO-NE Forecast is an advisory posting @ 18:00 day before.

The DAM and R/T prices at the Shorham 13899 interface are used for ISO-NE.

The DAM and R/T prices at the CSC interface are used for NYISO.



## External Controllable Line: Northport - Norwalk (New England)



Note:

ISO-NE Forecast is an advisory posting @ 18:00 day before.

The DAM and R/T prices at the Northport 138 interface are used for ISO-NE.

The DAM and R/T prices at the 1385 interface are used for NYISO.



## External Controllable Line: Neptune (PJM)



## External Comparison Hydro-Quebec





Note:

Hydro-Quebec Prices are unavailable.



## External Controllable Line: Linden VFT (PJM)



## **External Controllable Line: Hudson (PJM)**





#### **NYISO Real Time Price Correction Statistics**

| <u>2019</u>