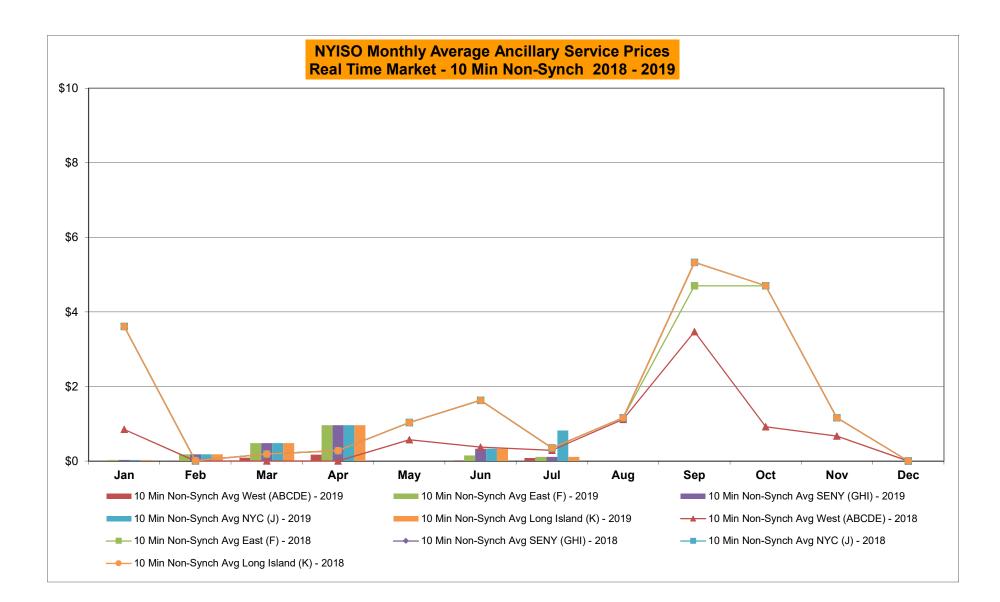

## Market Performance Highlights July 2019

- LBMP for July is \$33.18/MWh; higher than \$24.43/MWh in June 2019 and lower than \$39.58/MWh in July 2018.
  - Day Ahead and Real Time Load Weighted LBMPs are higher compared to June.
- July 2019 average year-to-date monthly cost of \$35.75/MWh is a 23% decrease from \$46.64/MWh in July 2018.
- Average daily sendout is 539 GWh/day in July; higher than 429 GWh/day in June 2019 and 529 GWh/day in July 2018.
- Natural gas prices and distillate prices were higher compared to the previous month.
  - Natural Gas (Transco Z6 NY) was \$2.18/MMBtu, up from \$2.10/MMBtu in June.
  - Natural gas prices are down 24.0% year-over-year.
  - Jet Kerosene Gulf Coast was \$14.18/MMBtu, up from \$13.50/MMBtu in June.
  - Ultra Low Sulfur No.2 Diesel NY Harbor was \$13.71/MMBtu, up from \$13.23/MMBtu in June.
  - Distillate prices are down 6.6% year-over-year.
- Uplift per MWh is lower compared to the previous month.
  - Uplift (not including NYISO cost of operations) is (\$0.06)/MWh; lower than \$0.07/MWh in June.
    - Local Reliability Share is \$0.44/MWh, higher than \$0.19/MWh in June.
    - Statewide Share is (\$0.50)/MWh, lower than (\$0.12)/MWh in June.
  - TSA \$ per NYC MWh is \$1.00/MWh.
  - Total uplift costs (Schedule 1 components including NYISO Cost of Operations) are higher than June.