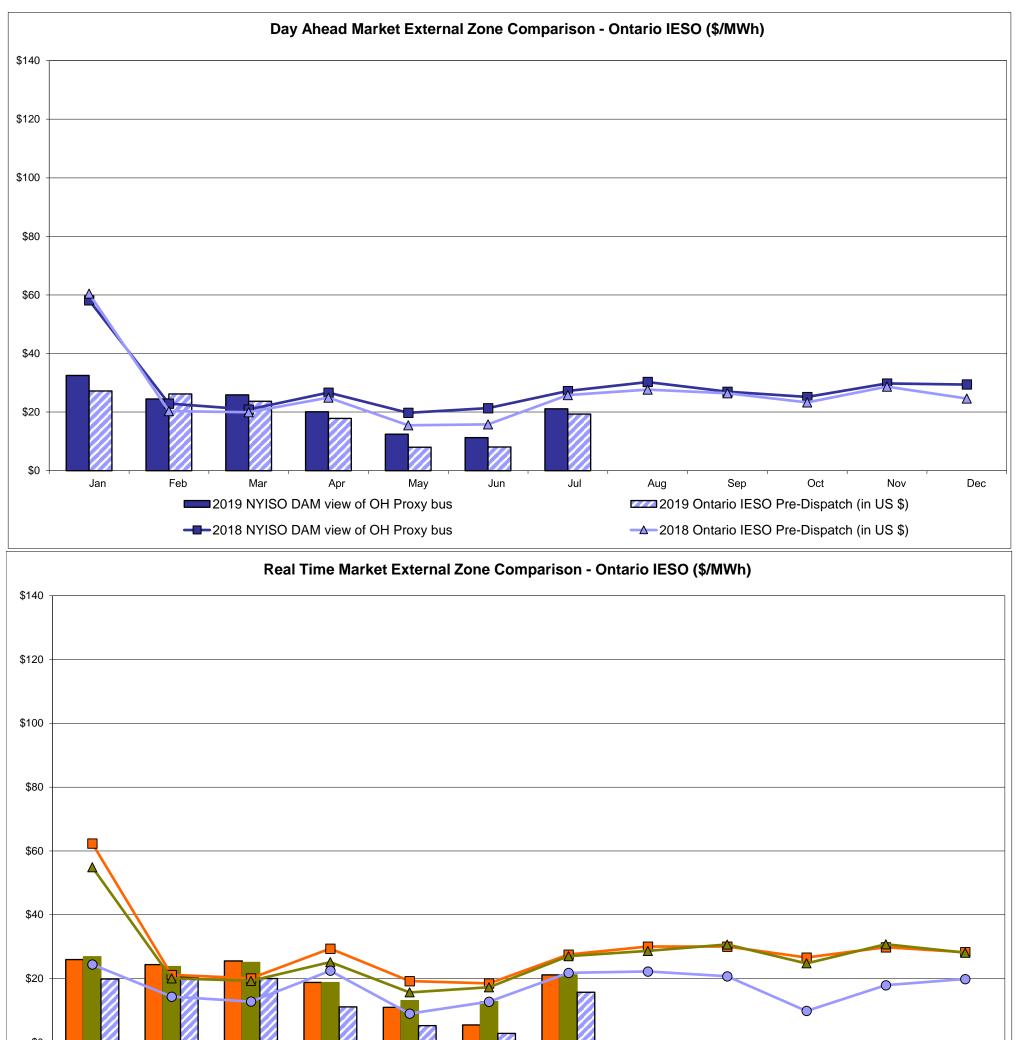

|                         |                       |              |              |              |              |
| Unweighted Price * | 21.09           | 20.60                      | 20.60                              | 26.35  | 27.66          | 41.97                   | 32.98                 | 34.26        | 25.18        | 29.53        | 20.35        |
| Standard Deviation | 9.68            | 21.43                      | 21.43                              | 12.87  | 11.15          | 87.74                   | 80.88                 | 68.06        | 32.88        | 19.20        | 21.49        |

\* Straight LBMP averages















## External Comparison ISO-New England







#### Market Mitigation and Analysis Prepared: 8/8/2019 4:19 PM

Ρ

## **External Comparison Ontario IESO**





Notes: Exchange factor used for July 2019 was 0.763067531476536 to US HOEP: Hourly Ontario Energy Price Pre-Dispatch: Projected Energy Price

> Market Mitigation and Analysis Prepared: 8/8/2019 4:19 PM



### External Controllable Line: Cross Sound Cable (New England)



Note:

ISO-NE Forecast is an advisory posting @ 18:00 day before.

The DAM and R/T prices at the Shorham 13899 interface are used for ISO-NE.

The DAM and R/T prices at the CSC interface are used for NYISO.



## External Controllable Line: Northport - Norwalk (New England)



Note:

ISO-NE Forecast is an advisory posting @ 18:00 day before.

The DAM and R/T prices at the Northport 138 interface are used for ISO-NE.

The DAM and R/T prices at the 1385 interface are used for NYISO.



## External Controllable Line: Nept