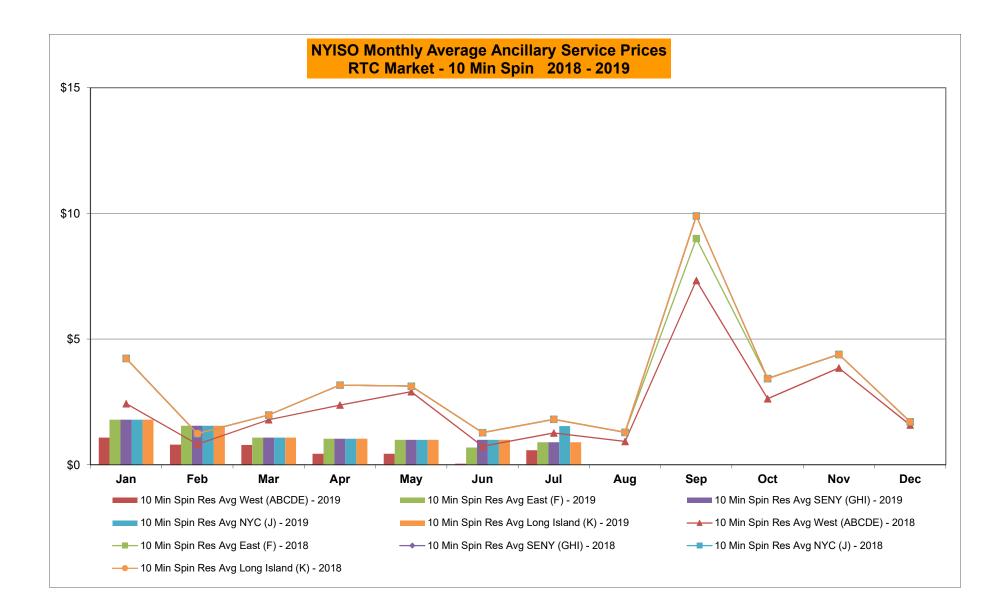

|                |            |
|        | Sep-19           |           |                |            |            |        | Sep-19           |           |            |                |            |        | Sep-19           |           |            |                |            |
|        | Oct-19<br>Nov-19 |           |                |            |            |        | Oct-19<br>Nov-19 |           |            |                |            |        | Oct-19<br>Nov-19 |           |            |                |            |
|        | Dec-19           |           |                |            |            |        | Dec-19           |           |            |                |            |        | Dec-19           |           |            |                |            |



















#### NYISO Monthly Average Ancillary Service Prices RTC Market - Regulation Movement 2018 - 2019











#### NYISO Monthly Average Ancillary Service Prices Real Time Market - Regulation Movement 2018 - 2019



#### NYISO Markets Ancillary Services Statistics - Unweighted Price (\$/MWH) - DAM

| <u>2019</u>                      | <u>January</u> | <u>February</u> | March | <u>April</u> | <u>May</u> | June  | July | <u>August</u> | <u>September</u> | <u>October</u> | November | December |
|----------------------------------|----------------|-----------------|-------|--------------|------------|-------|------|---------------|------------------|----------------|----------|----------|
| Day Ahead Market                 |                |                 |       |              |