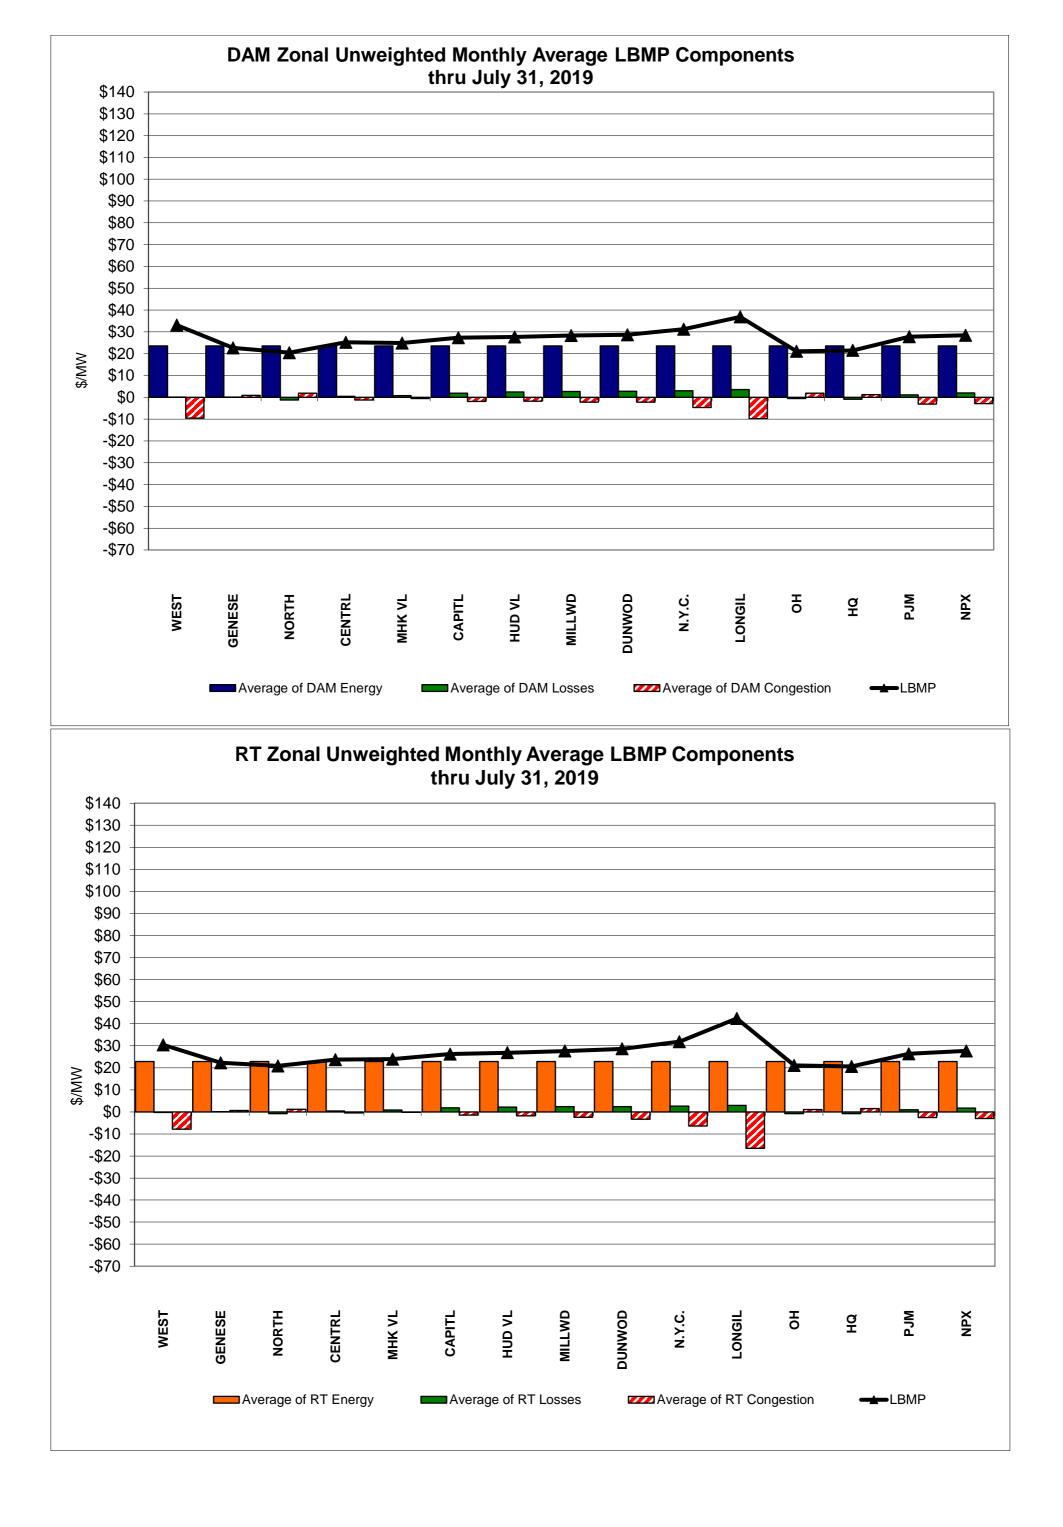

#### NYISO Average Cost/MWh (Energy and Ancillary Services) \*

from the LBMP Customer point of view

DAM Contract Balancing amounts are for payments made to generating units to make them whole for being dispatched below their Day-Ahead schedule, as a result of out-of-merit dispatches. DAM Bid Production Cost Guarantees for Virtual Transactions are included in the chart and are shown from the inception of Virtual Transactions. These values are small and cannot be identified on the chart. DAM residuals consist of both energy and loss revenue collections and payments. By design, there is a net over collection of revenues due to the difference between the marginal losses paid to generation and the average losses charged to loads.