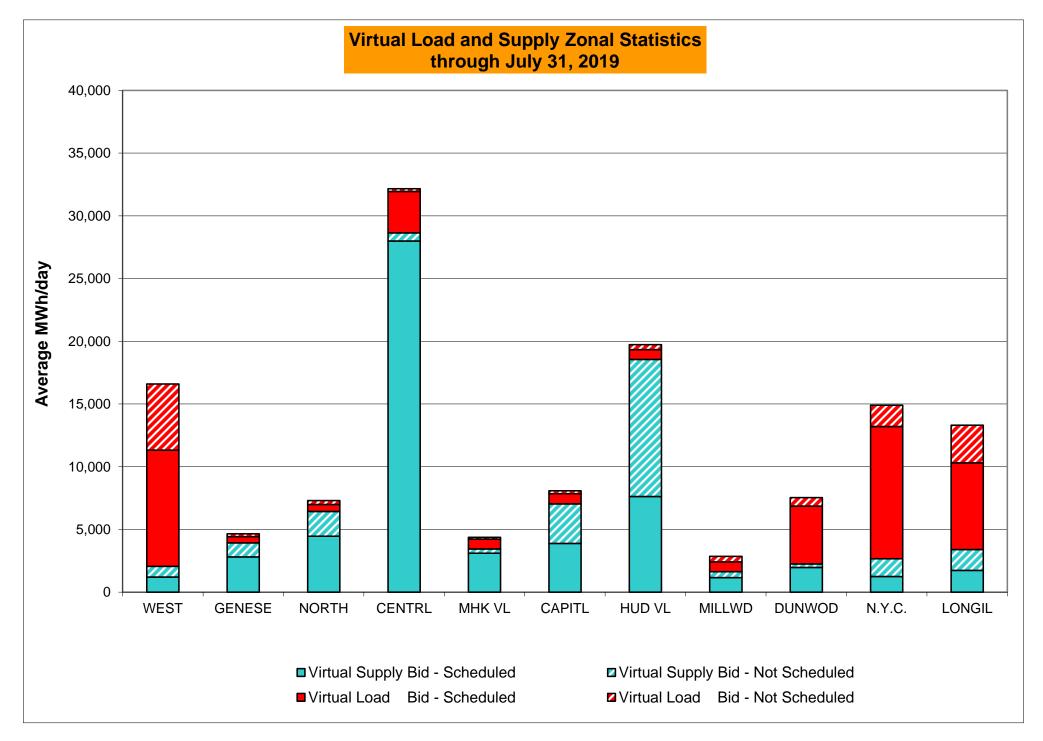

.00            | 2<br>744<br>0.27%<br>0.15%<br>5<br>9,071<br>0.06%<br>0.04%<br>12<br>744<br>1.61%<br>0.70%<br>2.00<br>2.00               | 1<br>720<br>0.14%<br>0.15%<br>2<br>8,723<br>0.02%<br>0.04%<br>11<br>720<br>1.53%<br>0.79%<br>3.00<br>2.14       | 0<br>744<br>0.00%<br>0.14%<br>8,990<br>0.00%<br>0.03%<br>24<br>744<br>3.23%<br>1.04%<br>0.00<br>2.14            | 0<br>721<br>0.00%<br>0.12%<br>0<br>8,763<br>0.00%<br>0.03%<br>0<br>721<br>0.00%<br>0.95%<br>0.00<br>2.14       | 0<br>744<br>0.00%<br>0.11%<br>0<br>8,993<br>0.00%<br>0.03%<br>0<br>744<br>0.00%<br>0.87%<br>0.00<br>2.14                |

\*Calendar days from reservation date; for June 2018 forward, business days from market date



#### \*Calendar days from reservation date; for June 2018 forward, business days from market date





### Virtual Load and Supply Zonal Statistics (Average MWh/day) - 2019

|        |                  | Virtual L | .oad Bid       | Virtual Su | upply Bid  |        |                  | Virtual L | .oad Bid   | Virtual Su     | Ipply Bid  |        |                  | Virtual L | .oad Bid   | Virtual Su     | upply Bid  |
|--------|------------------|-----------|----------------|------------|------------|--------|------------------|-----------|------------|----------------|------------|--------|------------------|-----------|------------|----------------|------------|
|        |                  |           | Not            |            | Not        |        |                  |           | Not        |                | Not        |        |                  |           | Not        |