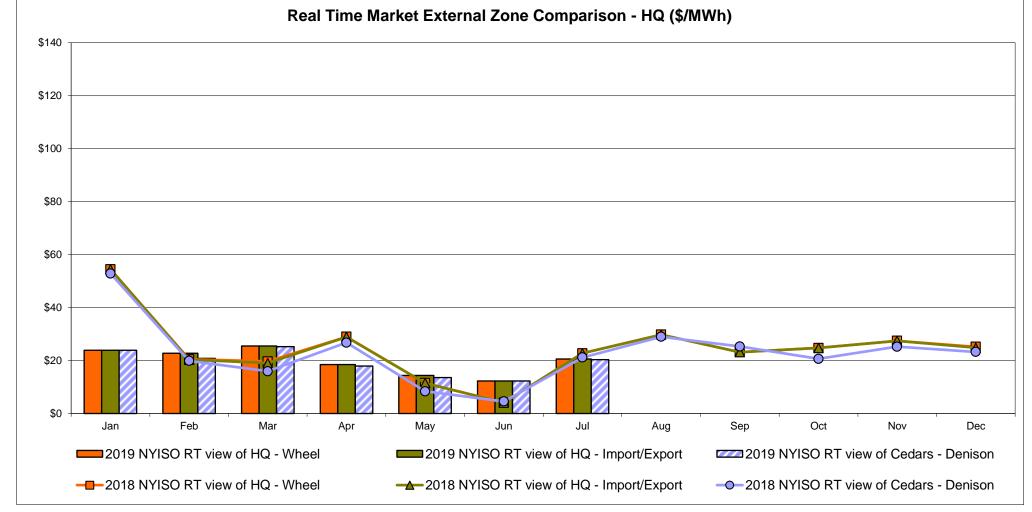

#### NYISO Average Cost/MWh (Energy and Ancillary Services) \*

from the LBMP Customer point of view

DAM Contract Balancing amounts are for payments made to generating units to make them whole for being dispatched below their Day-Ahead schedule, as a result of out-of-merit dispatches. DAM Bid Production Cost Guarantees for Virtual Transactions are included in the chart and are shown from the inception of Virtual Transactions. These values are small and cannot be identified on the chart. DAM residuals consist of both energy and loss revenue collections and payments. By design, there is a net over collection of revenues due to the difference between the marginal losses paid to generation and the average losses charged to loads.