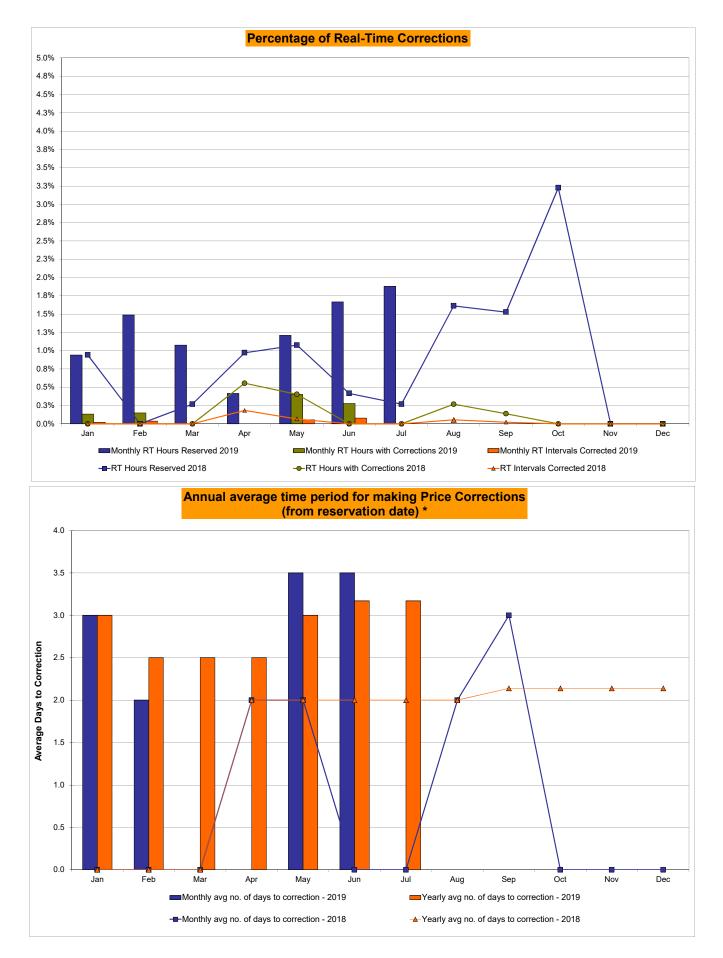

| 0<br>744<br>0.00%<br>0.14%<br>9,021<br>0.00%<br>0.04%<br>2<br>744<br>0.27%<br>0.57%<br>0.00<br>2.00            | 2<br>744<br>0.27%<br>0.15%<br>5<br>9,071<br>0.06%<br>0.04%<br>12<br>744<br>1.61%<br>0.70%<br>2.00<br>2.00               | 1<br>720<br>0.14%<br>0.15%<br>2<br>8,723<br>0.02%<br>0.04%<br>11<br>720<br>1.53%<br>0.79%<br>3.00<br>2.14       | 0<br>744<br>0.00%<br>0.14%<br>8,990<br>0.00%<br>0.03%<br>24<br>744<br>3.23%<br>1.04%<br>0.00<br>2.14            | 0<br>721<br>0.00%<br>0.12%<br>0<br>8,763<br>0.00%<br>0.03%<br>0<br>721<br>0.00%<br>0.95%<br>0.00<br>2.14       | 0<br>744<br>0.00%<br>0.11%<br>0<br>8,993<br>0.00%<br>0.03%<br>0<br>744<br>0.00%<br>0.87%<br>0.00<br>2.14                |

\*Calendar days from reservation date; for June 2018 forward, business days from market date



#### \*Calendar days from reservation date; for June 2018 forward, business days from market date





### Virtual Load and Supply Zonal Statistics (Average MWh/day) - 2019

|        |                  | Virtual L | .oad Bid       | Virtual Su | upply Bid  |        |                  | Virtual L | .oad Bid   | Virtual Su     | Ipply Bid  |        |                  | Virtual L | .oad Bid   | Virtual Su     | upply Bid  |
|--------|------------------|-----------|----------------|------------|------------|--------|------------------|-----------|------------|----------------|------------|--------|------------------|-----------|------------|----------------|------------|
|        |                  |           | Not            |            | Not        |        |                  |