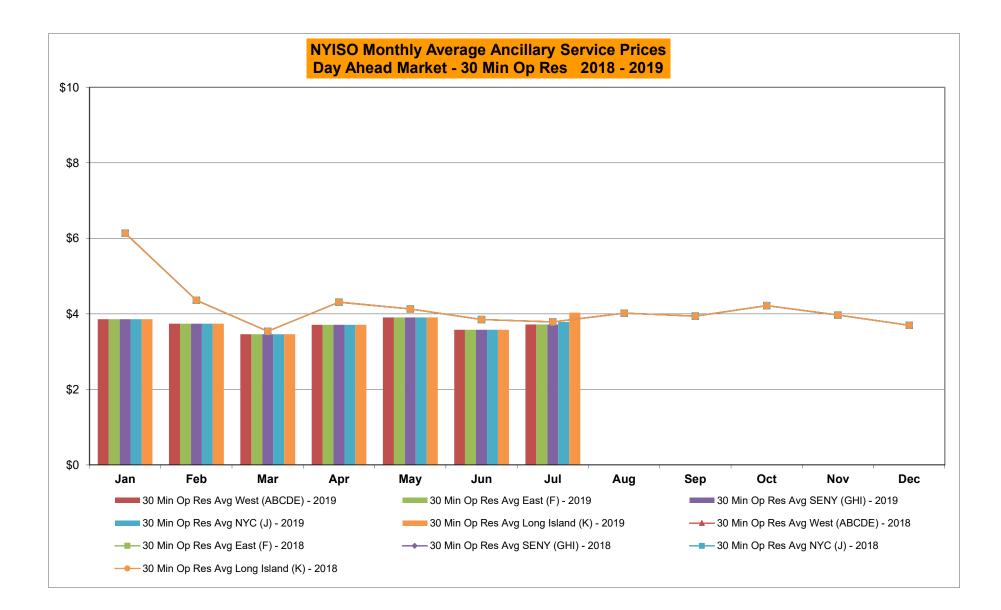

|                |            |
|        | Sep-19           |           |                |            |            |        | Sep-19           |           |            |                |            |        | Sep-19           |           |            |                |            |
|        | Oct-19<br>Nov-19 |           |                |            |            |        | Oct-19<br>Nov-19 |           |            |                |            |        | Oct-19<br>Nov-19 |           |            |                |            |
|        | Dec-19           |           |                |            |            |        | Dec-19           |           |            |                |            |        | Dec-19           |           |            |                |            |



















#### NYISO Monthly Average Ancillary Service Prices RTC Market - Regulation Movement 2018 - 2019











#### NYISO Monthly Average Ancillary Service Prices Real Time Market - Regulation Movement 2018 - 2019



#### NYISO Markets Ancillary Services Statistics - Unweighted Price (\$/MWH) - DAM

| <u>2019</u>                      | <u>January</u> | <u>February</u> | March | <u>April</u> | <u>May</u> | June  | July | <u>August</u> | <u>September</u> | <u>October</u> | November | December |
|----------------------------------|----------------|-----------------|-------|--------------|------------|-------|------|---------------|------------------|----------------|----------|----------|
| Day Ahead Market                 |                |                 |       |              |