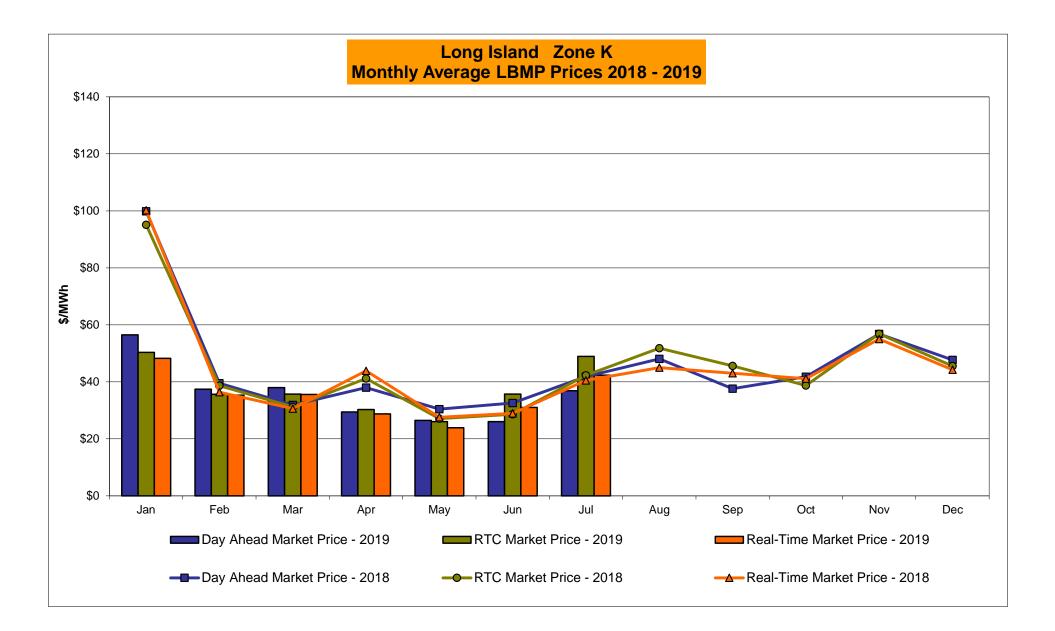

## Market Performance Highlights July 2019

- LBMP for July is \$33.18/MWh; higher than \$24.43/MWh in June 2019 and lower than \$39.58/MWh in July 2018.
  - Day Ahead and Real Time Load Weighted LBMPs are higher compared to June.
- July 2019 average year-to-date monthly cost of \$35.75/MWh is a 23% decrease from \$46.64/MWh in July 2018.
- Average daily sendout is 539 GWh/day in July; higher than 429 GWh/day in June 2019 and 529 GWh/day in July 2018.
- Natural gas prices and distillate prices were higher compared to the previous month.
  - Natural Gas (Transco Z6 NY) was \$2.18/MMBtu, up from \$2.10/MMBtu in June.
  - Natural gas prices are down 24.0% year-over-year.
  - Jet Kerosene Gulf Coast was \$14.18/MMBtu, up from \$13.50/MMBtu in June.
  - Ultra Low Sulfur No.2 Diesel NY Harbor was \$13.71/MMBtu, up from \$13.23/MMBtu in June.
  - Distillate prices are down 6.6% year-over-year.
- Uplift per MWh is lower compared to the previous month.
  - Uplift (not including NYISO cost of operations) is (\$0.06)/MWh; lower than \$0.07/MWh in June.
    - Local Reliability Share is \$0.44/MWh, higher than \$0.19/MWh in June.
    - Statewide Share is (\$0.50)/MWh, lower than (\$0.12)/MWh in June.
  - TSA \$ per NYC MWh is \$1.00/MWh.
  - Total uplift costs (Schedule 1 components including NYISO Cost of Operations) are higher than June.

\* Excludes ICAP payments.

|                                 |                |                 | <u>from tr</u> | <u>ne l'Bivip (</u> | Justomer   | point of v  | lew         |               |                  |                |                 |                 |
|---------------------------------|----------------|-----------------|----------------|---------------------|------------|-------------|-------------|---------------|------------------|----------------|-----------------|-----------------|
| 2019                            | January        | February        | March          | <u>April</u>        | <u>May</u> | <u>June</u> | <u>July</u> | <u>August</u> | <u>September</u> | October        | November        | December        |
| LBMP                            | 50.93          | 33.51           | 34.91          | 28.01               | 23.10      | 24.43       | 33.18       | <u> </u>      |                  |                |                 |                 |
| NTAC                            | 0.51           | 0.69            | 0.98           | 1.16                | 0.72       | 1.08        | 1.01        |               |                  |                |                 |                 |
| Reserve                         | 0.54           | 0.51            | 0.55           | 0.63                | 0.63       | 0.50        | 0.44        |               |                  |                |                 |                 |
| Regulation                      | 0.13           | 0.11            | 0.10           | 0.33                | 0.13       | 0.09        | 0.07        |               |                  |                |                 |                 |
| NYISO Cost of Operations        | 0.68           | 0.68            | 0.69           | 0.69                | 0.68       | 0.69        | 0.70        |               |                  |                |                 |                 |
| FERC Fee Recovery               | 0.08           | 0.09            | 0.09           | 0.10                | 0.10       | 0.08        | 0.06        |               |                  |                |                 |                 |
| Uplift                          | (0.25)         | (0.44)          | (0.33)         | (0.15)              | 0.13       | 0.07        | (0.06)      |               |                  |                |                 |                 |
| Uplift: Local Reliability Share | 0.32           | 0.11            | 0.31           | 0.20                | 0.23       | 0.19        | 0.44        |               |                  |                |                 |                 |
| Uplift: Statewide Share         | (0.57)         | (0.55)          | (0.64)         | (0.35)              | (0.11)     | (0.12)      | (0.50)      |               |                  |                |                 |                 |
| Voltage Support and Black Start | 0.37           | 0.37            | 0.38           | 0.38                | 0.38       | 0.38        | 0.38        |               |                  |                |                 |                 |
| Avg Monthly Cost                | 52.99          | 35.51           | 37.38          | 31.16               | 25.88      | 27.32       | 35.78       |               |                  |                |                 |                 |
|                                 |                |                 |                |                     |            |             |             |               |                  |                |                 |                 |
| Avg YTD Cost                    | 52.99          | 44.93           | 42.54          | 40.12               | 37.57      | 35.76       | 35.75       |               |                  |                |                 |                 |
|                                 |                |                 |                |                     |            |             |             |               |                  |                |                 |                 |
| TSA \$ per NYC MWh              | 0.00           | 0.00            | 0.01           | 0.01                | 0.19       | 0.77        | 1.00        |               |                  |                |                 |                 |
|                                 |                |                 |                |                     |            |             |             |               |                  |                |                 |                 |
| 2018                            | <u>January</u> | <b>February</b> | <u>March</u>   | <u>April</u>        | <u>May</u> | <u>June</u> | <u>July</u> | <u>August</u> | <u>September</u> | <u>October</u> | <u>November</u> | <u>December</u> |
| LBMP                            | 99.55          | 33.83           | 29.91          | 35.00               | 28.78      | 32.53       | 39.58       | 42.56         | 38.70            | 35.85          | 43.15           | 40.31           |
| NTAC                            | 0.71           | 0.58            | 0.88           | 1.09                | 0.88       | 1.00        | 0.93        | 0.72          | 0.40             | 0.36           | 1.18            | 0.93            |
| Reserve                         | 0.92           | 0.65            | 0.64           | 0.81                | 0.68       | 0.57        | 0.49        | 0.51          | 0.52             | 0.80           | 0.66            | 0.54            |
| Regulation                      | 0.15           | 0.15            | 0.16           | 0.12                | 0.14       | 0.16        | 0.09        | 0.09          | 0.09             | 0.16           | 0.17            | 0.17            |
| NYISO Cost of Operations        | 0.65           | 0.65            | 0.66           | 0.65                | 0.66       | 0.67        | 0.67        | 0.66          | 0.66             | 0.63           | 0.63            | 0.63            |
| FERC Fee Recovery               | 0.08           | 0.10            | 0.09           | 0.10                | 0.09       | 0.09        | 0.06        | 0.06          | 0.08             | 0.09           | 0.09            | 0.08            |
| Uplift                          | (0.92)         | (0.50)          | (0.31)         | (0.45)              | 0.05       | 0.30        | (0.13)      | (0.02)        | (0.11)           | (0.30)         | (0.27)          | (0.29)          |
| Uplift: Local Reliability Share | 0.59           | 0.14            | 0.19           | 0.12                | 0.22       | 0.18        | 0.44        | 0.59          | 0.37             | 0.27           | 0.25            | 0.23            |
| Uplift: Statewide Share         | (1.52)         | (0.64)          | (0.51)         | (0.57)              | (0.17)     | 0.12        | (0.57)      | (0.61)        | (0.48)           | (0.56)         | (0.52)          | (0.52)          |
| Voltage Support and Black Start | 0.40           | 0.41            | 0.42           | 0.41                | 0.42       | 0.42        | 0.42        | 0.42          | 0.42             | 0.40           | 0.40            | 0.40            |
| Avg Monthly Cost                | 101.54         | 35.87           | 32.45          | 37.74               | 31.70      | 35.73       | 42.12       | 45.01         | 40.76            | 38.00          | 46.01           | 42.78           |
|                                 |                |                 |                |                     |            |             |             |               |                  |                |                 |                 |
| Avg YTD Cost                    | 101.54         | 72.85           | 60.06          | 54.82               | 50.20      | 47.70       | 46.64       | 46.37         | 45.75            | 45.03          | 45.11           | 44.92           |
|                                 |                |                 |                |                     |            |             |             |               |                  |                |                 |                 |
| TSA \$ per NYC MWh              | 0.00           | 0.00            | 0.04           | 0.00                | 0.08       | 0.39        | 0.21        | 0.14          | 0.33             | 0.75           | 0.00            | 0.00            |
|                                 |                |                 |                |                     |            |             |             |               |                  |                |                 |                 |