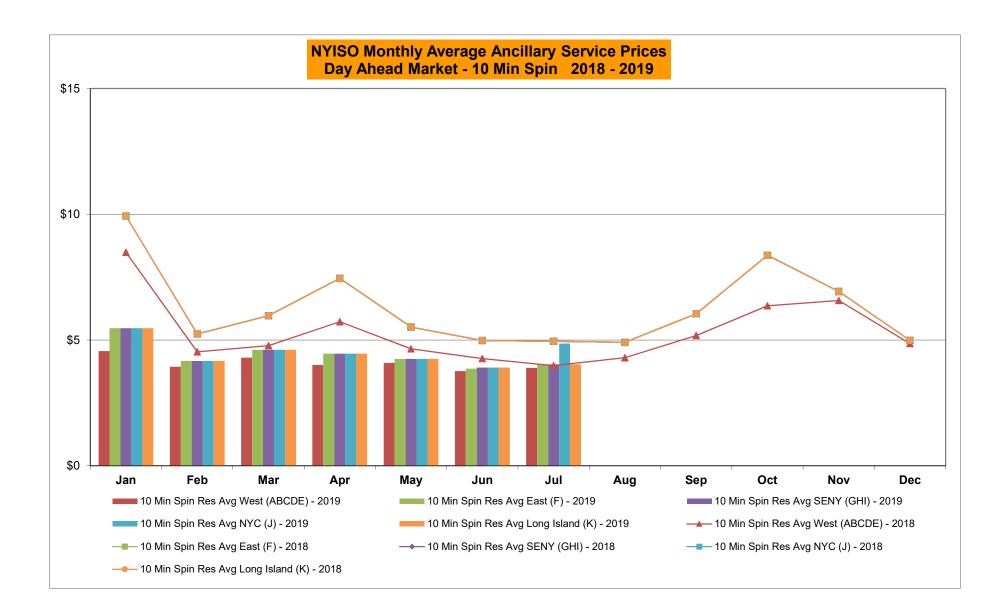

|                |            |
|        | Sep-19           |           |                |            |            |        | Sep-19           |           |            |                |            |        | Sep-19           |           |            |                |            |
|        | Oct-19<br>Nov-19 |           |                |            |            |        | Oct-19<br>Nov-19 |           |            |                |            |        | Oct-19<br>Nov-19 |           |            |                |            |
|        | Dec-19           |           |                |            |            |        | Dec-19           |           |            |                |            |        | Dec-19           |           |            |                |            |



















#### NYISO Monthly Average Ancillary Service Prices RTC Market - Regulation Movement 2018 - 2019











#### NYISO Monthly Average Ancillary Service Prices Real Time Market - Regulation Movement 2018 - 2019



#### NYISO Markets Ancillary Services Statistics - Unweighted Price (\$/MWH) - DAM

| <u>2019</u>                      | <u>January</u> | <u>February</u> | March | <u>April</u> | <u>May</u> | June  | July | <u>August</u> | <u>September</u> | <u>October</u> | November | December |
|----------------------------------|----------------|-----------------|-------|--------------|------------|-------|------|---------------|------------------|----------------|----------|----------|
| Day Ahead Market                 |                |                 |       |