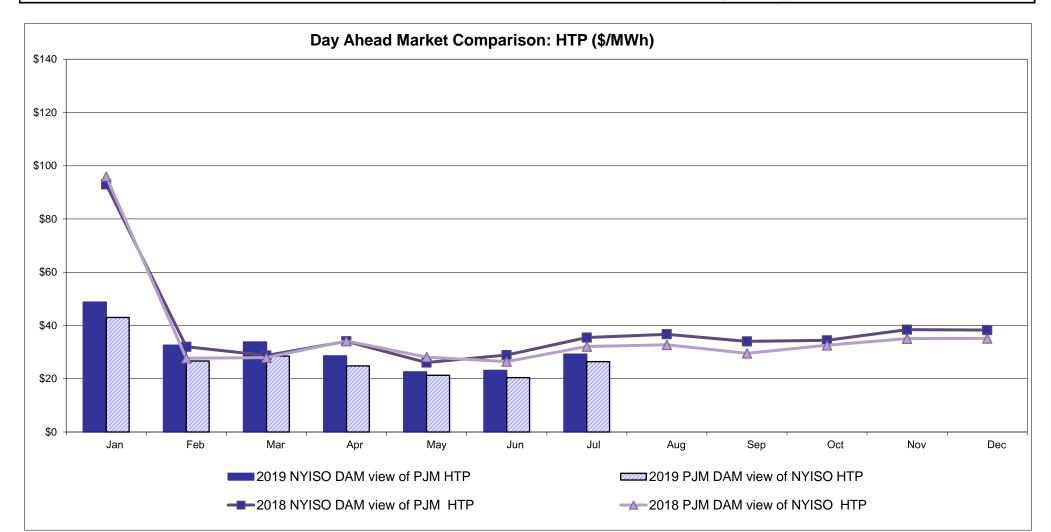

9 PM



### External Controllable Line: Cross Sound Cable (New England)



Note:

ISO-NE Forecast is an advisory posting @ 18:00 day before.

The DAM and R/T prices at the Shorham 13899 interface are used for ISO-NE.

The DAM and R/T prices at the CSC interface are used for NYISO.



## External Controllable Line: Northport - Norwalk (New England)



Note:

ISO-NE Forecast is an advisory posting @ 18:00 day before.

The DAM and R/T prices at the Northport 138 interface are used for ISO-NE.

The DAM and R/T prices at the 1385 interface are used for NYISO.



## External Controllable Line: Neptune (PJM)



## External Comparison Hydro-Quebec





Note:

Hydro-Quebec Prices are unavailable.



## External Controllable Line: Linden VFT (PJM)



## **External Controllable Line: Hudson (PJM)**





#### **NYISO Real Time Price Correction Statistics**

| <u>2019</u>