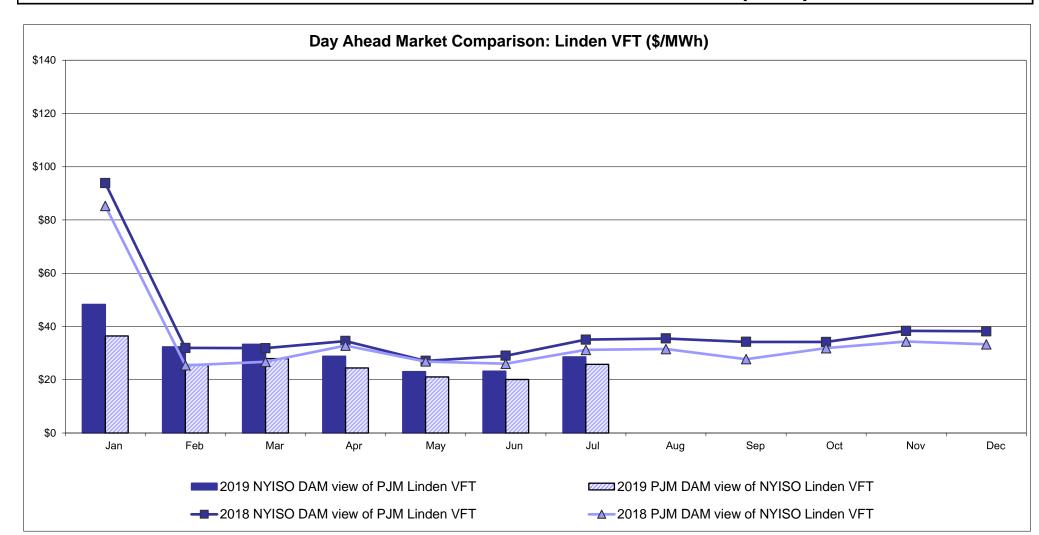

#### NYISO Average Cost/MWh (Energy and Ancillary Services) \*

from the LBMP Customer point of view

DAM Contract Balancing amounts are for payments made to generating units to make them whole for being dispatched below their Day-Ahead schedule, as a result of out-of-merit dispatches. DAM Bid Production Cost Guarantees for Virtual Transactions are included in the chart and are shown from the inception of Virtual Transactions. These values are small and cannot be identified on the chart. DAM residuals consist of both energy and loss revenue collections and payments. By design, there is a net over collection of revenues due to the difference between the marginal losses paid to generation and the average losses charged to loads.