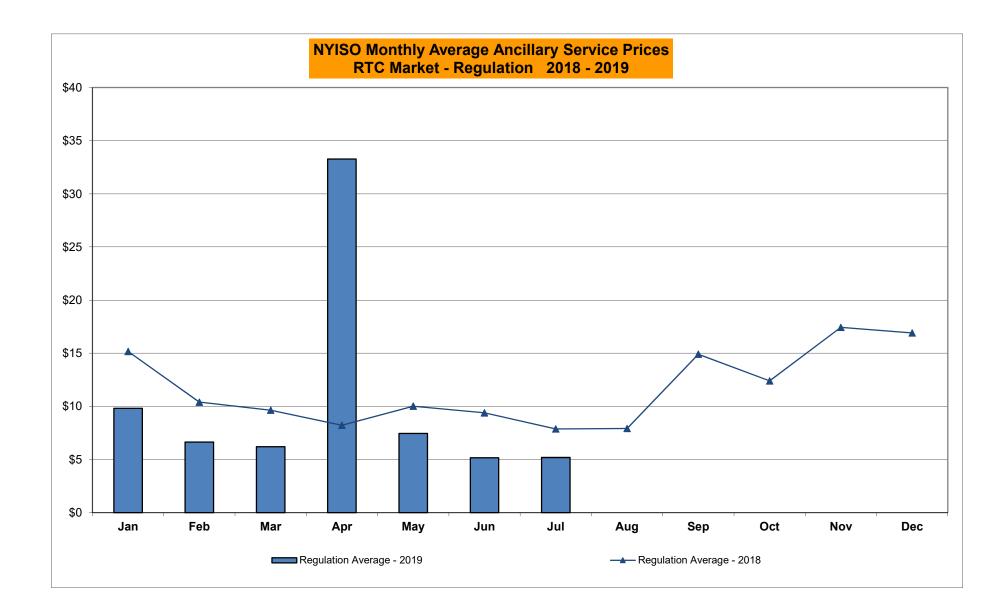

## Market Performance Highlights July 2019

- LBMP for July is \$33.18/MWh; higher than \$24.43/MWh in June 2019 and lower than \$39.58/MWh in July 2018.
  - Day Ahead and Real Time Load Weighted LBMPs are higher compared to June.
- July 2019 average year-to-date monthly cost of \$35.75/MWh is a 23% decrease from \$46.64/MWh in July 2018.
- Average daily sendout is 539 GWh/day in July; higher than 429 GWh/day in June 2019 and 529 GWh/day in July 2018.
- Natural gas prices and distillate prices were higher compared to the previous month.
  - Natural Gas (Transco Z6 NY) was \$2.18/MMBtu, up from \$2.10/MMBtu in June.
  - Natural gas prices are down 24.0% year-over-year.
  - Jet Kerosene Gulf Coast was \$14.18/MMBtu, up from \$13.50/MMBtu in June.
  - Ultra Low Sulfur No.2 Diesel NY Harbor was \$13.71/MMBtu, up from \$13.23/MMBtu in June.
  - Distillate prices are down 6.6% year-over-year.
- Uplift per MWh is lower compared to the previous month.
  - Uplift (not including NYISO cost of operations) is (\$0.06)/MWh; lower than \$0.07/MWh in June.
    - Local Reliability Share is \$0.44/MWh, higher than \$0.19/MWh in June.
    - Statewide Share is (\$0.50)/MWh, lower than (\$0.12)/MWh in June.
  - TSA \$ per NYC MWh is \$1.00/MWh.
  - Total uplift costs (Schedule 1 components including NYISO Cost of Operations) are higher than June.