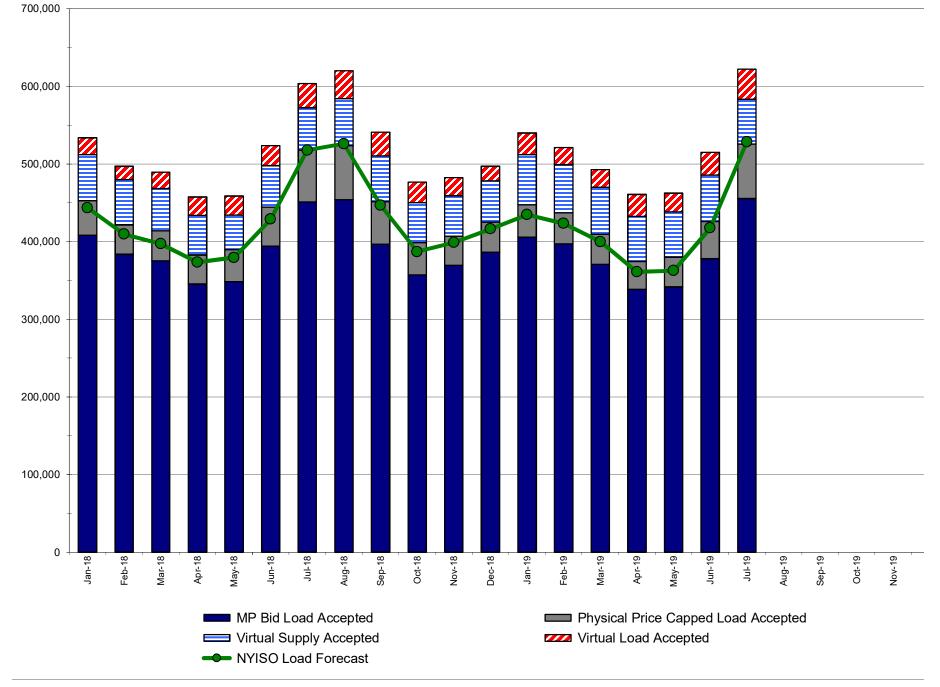

6        | 9.71          | 14.67            | 14.54          | 20.48           | 18.44           |
| NYCA Regulation Movement         | 0.24           | 0.21            | 0.20  | 0.21         | 0.17       | 0.15        | 0.18        | 0.18          | 0.20             | 0.21           | 0.22            | 0.21            |
|                                  |                |                 |       |              |            |             |             |               |                  |                |                 |                 |

#### NYISO In City Energy Mitigation - AMP (NYC Zone) 2018 - 2019 Percentage of committed unit-hours mitigated



#### NYISO In City Energy Mitigation (NYC Zone) 2018 - 2019 Monthly megawatt hours mitigated



NYISO Average Daily DAM Load Bid Summary



# Monthly Implied Heat Rate 2018-2019



Market Mitigation and Analysis Prepared: 8/12/2019 4:18 PM

# NYISO LBMP ZONES



Market Mitigation and Analysis Prepared: 8/12/2019 4:19 PM

#### Billing Codes for Chart C

| Chart - C Category Name                   | Billing Code | Billing Category Name                                                              |
|-------------------------------------------|--------------|------------------------------------------------------------------------------------|
| Bid Production Cost Guarantee Balancing   | 81203        | Balancing NYISO Bid Production Cost Guarantee - Internal Units                     |
| Bid Production Cost Guarantee Balancing   | 81204        | Balancing NYISO Bid Production Cost Guarantee - External Units                     |