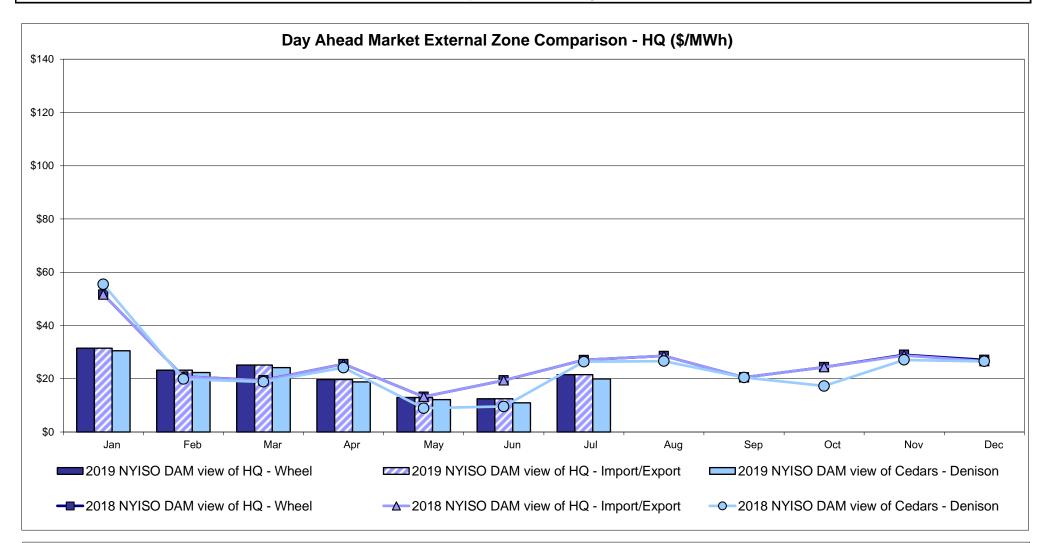

#### NYISO Average Cost/MWh (Energy and Ancillary Services) \*

from the LBMP Customer point of view

DAM Contract Balancing amounts are for payments made to generating units to make them whole for being dispatched below their Day-Ahead schedule, as a result of out-of-merit dispatches. DAM Bid Production Cost Guarantees for Virtual Transactions are included in the chart and are shown from the inception of Virtual Transactions. These values are small and cannot be identified on the chart. DAM residuals consist of both energy and loss revenue collections and payments. By design, there is a net over collection of revenues due to the difference between the marginal losses paid to generation and the average losses charged to loads.