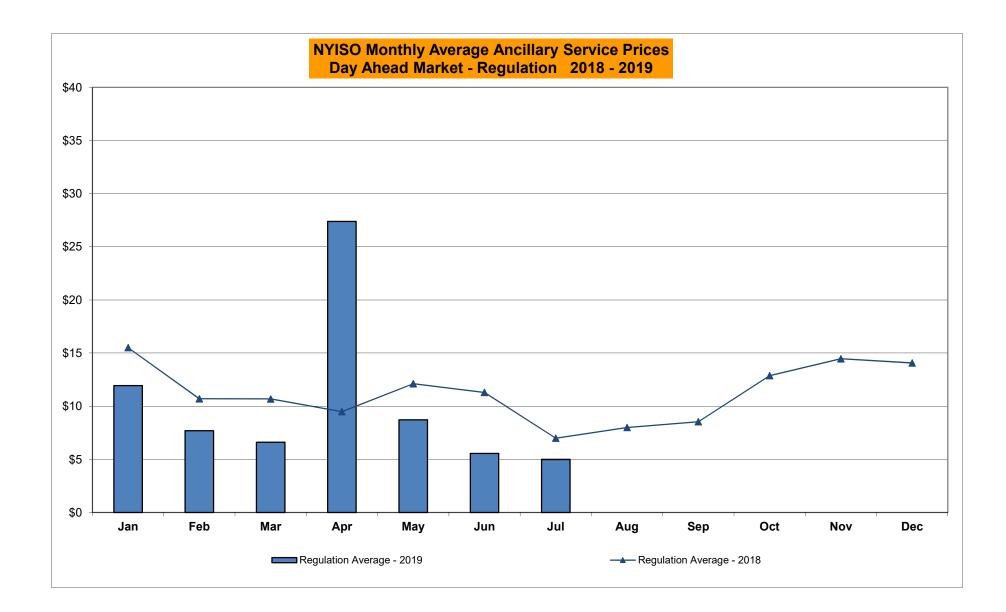

|                |            |
|        | Sep-19           |           |                |            |            |        | Sep-19           |           |            |                |            |        | Sep-19           |           |            |                |            |
|        | Oct-19<br>Nov-19 |           |                |            |            |        | Oct-19<br>Nov-19 |           |            |                |            |        | Oct-19<br>Nov-19 |           |            |                |            |
|        | Dec-19           |           |                |            |            |        | Dec-19           |           |            |                |            |        | Dec-19           |           |            |                |            |



















#### NYISO Monthly Average Ancillary Service Prices RTC Market - Regulation Movement 2018 - 2019











#### NYISO Monthly Average Ancillary Service Prices Real Time Market - Regulation Movement 2018 - 2019



#### NYISO Markets Ancillary Services Statistics - Unweighted Price (\$/MWH) - DAM

| <u>2019</u>                      | <u>January</u> | <u>February</u> | March | <u>April</u> | <u>May</u> | June  | July | <u>August</u> | <u>September</u> | <u>October</u> | November | December |
|----------------------------------|----------------|-----------------|-------|--------------|------------|-------|------|---------------|------------------|----------------|----------|----------|
| Day Ahead Market                 |                |                 |       |              |