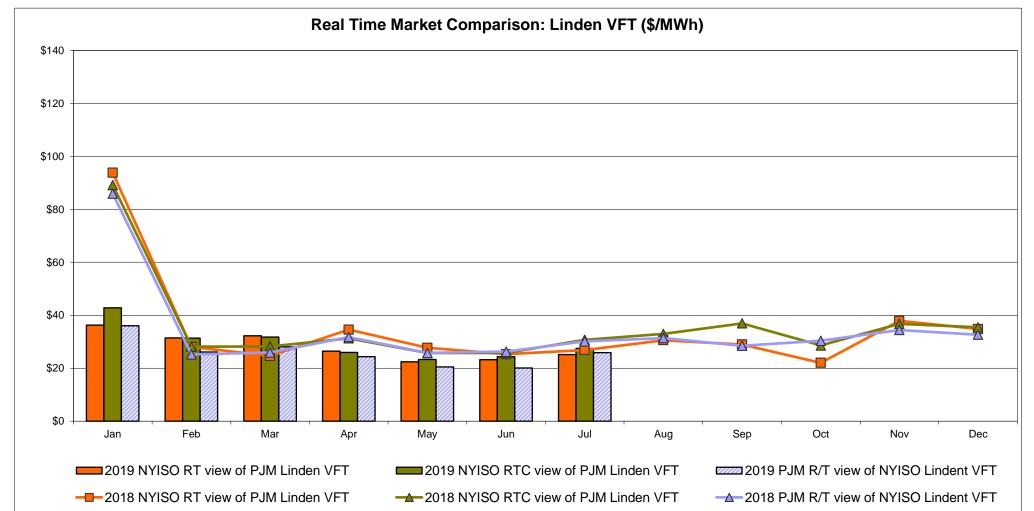

rket Mitigation and Analysis Prepared: 8/8/2019 4:19 PM



### External Controllable Line: Cross Sound Cable (New England)



Note:

ISO-NE Forecast is an advisory posting @ 18:00 day before.

The DAM and R/T prices at the Shorham 13899 interface are used for ISO-NE.

The DAM and R/T prices at the CSC interface are used for NYISO.



## External Controllable Line: Northport - Norwalk (New England)



Note:

ISO-NE Forecast is an advisory posting @ 18:00 day before.

The DAM and R/T prices at the Northport 138 interface are used for ISO-NE.

The DAM and R/T prices at the 1385 interface are used for NYISO.



## External Controllable Line: Neptune (PJM)



## External Comparison Hydro-Quebec





Note:

Hydro-Quebec Prices are unavailable.



## External Controllable Line: Linden VFT (PJM)



## **External Controllable Line: Hudson (PJM)**





#### **NYISO Real Time Price Correction Statistics**

| <u>2019</u>