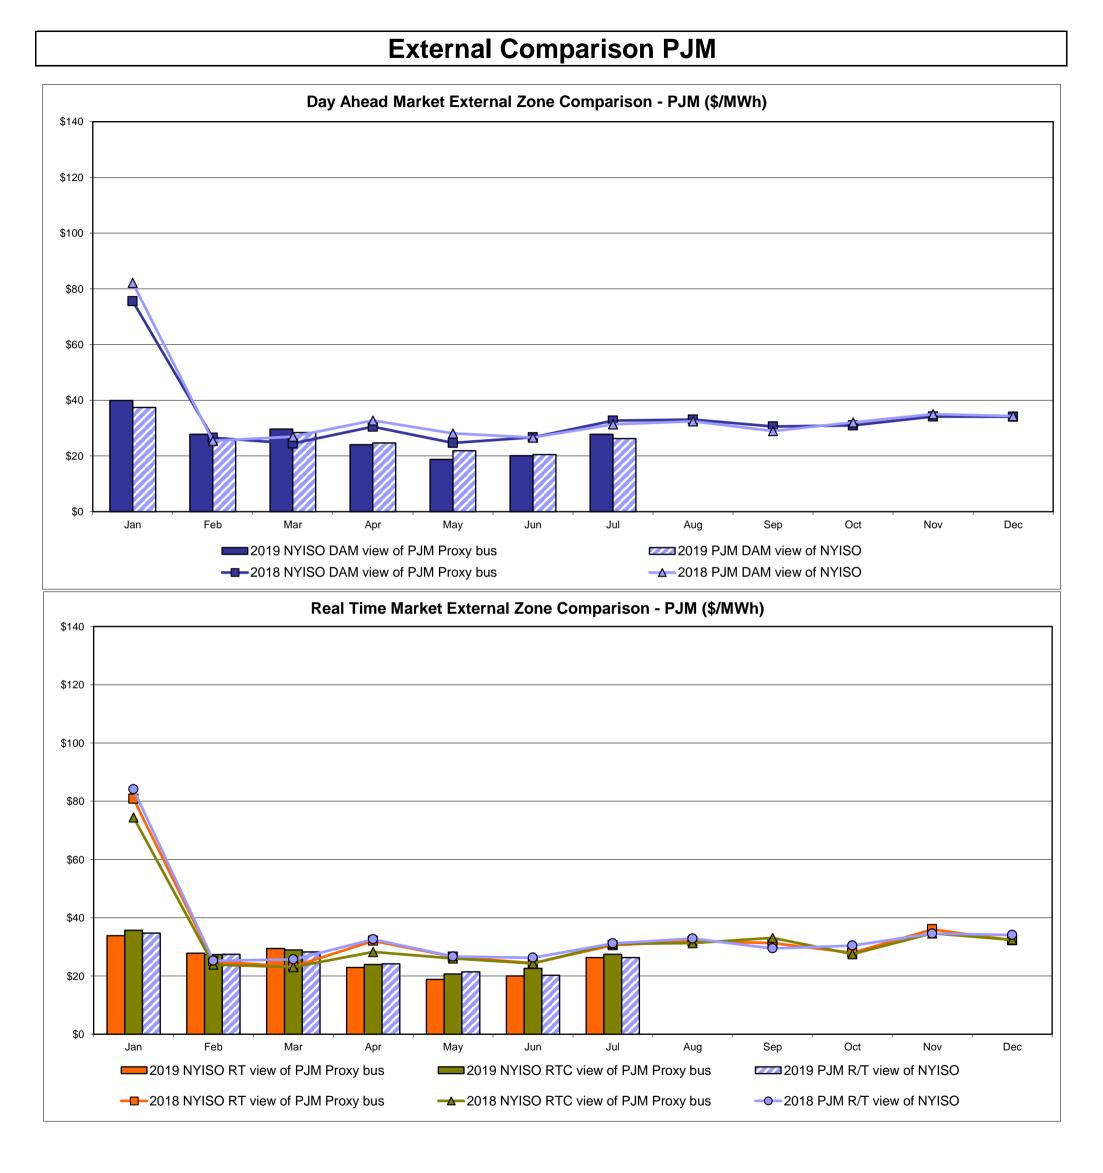

P     |                 |                            |                                    |        |                |                         |                       |              |              |              |              |
| Unweighted Price * | 21.09           | 20.60                      | 20.60                              | 26.35  | 27.66          | 41.97                   | 32.98                 | 34.26        | 25.18        | 29.53        | 20.35        |
| Standard Deviation | 9.68            | 21.43                      | 21.43                              | 12.87  | 11.15          | 87.74                   | 80.88                 | 68.06        | 32.88        | 19.20        | 21.49        |

\* Straight LBMP averages















## External Comparison ISO-New England







#### Market Mitigation and Analysis Prepared: 8/8/2019 4:19 PM

Ρ

## **External Comparison Ontario IESO**





Notes: Exchange factor used for July 2019 was 0.763067531476536 to US HOEP: Hourly Ontario Energy Price Pre-Dispatch: Projected Energy Price

> Market Mitigation and Analysis Prepared: 8/8/2019 4:19 PM



### External Controllable Line: Cross Sound Cable (New England)



Note:

ISO-NE Forecast is an advisory posting @ 18:00 day before.

The DAM and R/T prices at the Shorham 13899 interface are used for ISO-NE.

The DAM and R/T prices at the CSC interface are used for NYISO.



## External Controllable Line: Northport - Norwalk (New England)



Note:

ISO-NE Forecast is an advisory posting @ 18:00 day before.

The DAM and R/T prices at the Northport 138 interface are used for IS