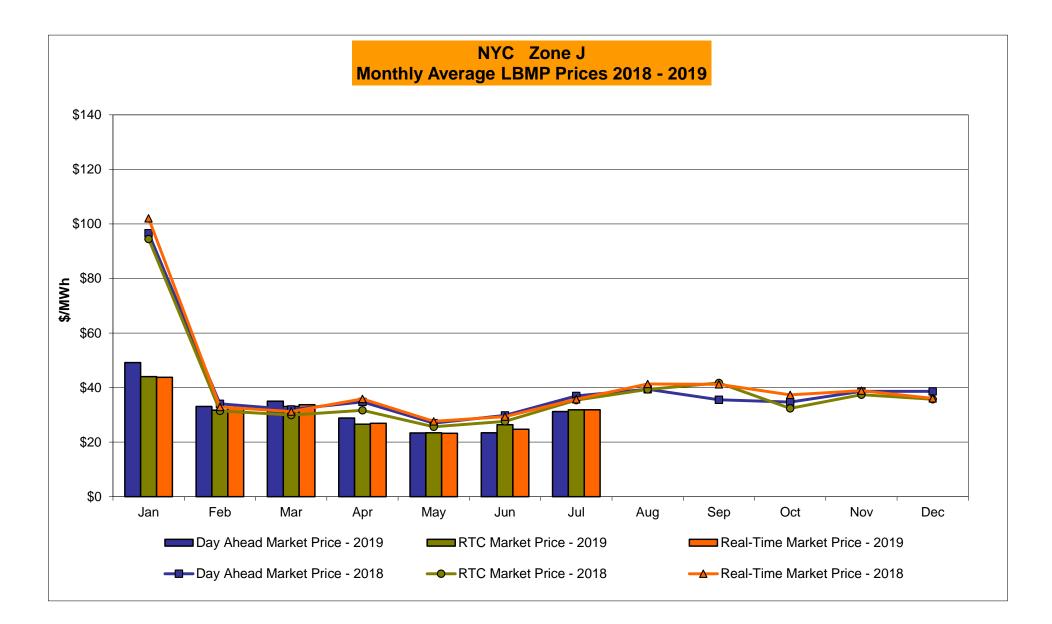

## Market Performance Highlights July 2019

- LBMP for July is \$33.18/MWh; higher than \$24.43/MWh in June 2019 and lower than \$39.58/MWh in July 2018.
  - Day Ahead and Real Time Load Weighted LBMPs are higher compared to June.
- July 2019 average year-to-date monthly cost of \$35.75/MWh is a 23% decrease from \$46.64/MWh in July 2018.
- Average daily sendout is 539 GWh/day in July; higher than 429 GWh/day in June 2019 and 529 GWh/day in July 2018.
- Natural gas prices and distillate prices were higher compared to the previous month.
  - Natural Gas (Transco Z6 NY) was \$2.18/MMBtu, up from \$2.10/MMBtu in June.
  - Natural gas prices are down 24.0% year-over-year.
  - Jet Kerosene Gulf Coast was \$14.18/MMBtu, up from \$13.50/MMBtu in June.
  - Ultra Low Sulfur No.2 Diesel NY Harbor was \$13.71/MMBtu, up from \$13.23/MMBtu in June.
  - Distillate prices are down 6.6% year-over-year.
- Uplift per MWh is lower compared to the previous month.
  - Uplift (not including NYISO cost of operations) is (\$0.06)/MWh; lower than \$0.07/MWh in June.
    - Local Reliability Share is \$0.44/MWh, higher than \$0.19/MWh in June.
    - Statewide Share is (\$0.50)/MWh, lower than (\$0.12)/MWh in June.
  - TSA \$ per NYC MWh is \$1.00/MWh.
  - Total uplift costs (Schedule 1 components including NYISO Cost of Operations) are higher than June.

\* Excludes ICAP payments.

|                                 |                |                 | <u>from tr</u> | <u>ne l'Bivip (</u> | Justomer   | point of v  | lew         |               |                  |                |                 |                 |
|---------------------------------|----------------|-----------------|----------------|---------------------|------------|-------------|-------------|---------------|------------------|----------------|-----------------|-----------------|
| 2019                            | January        | February        | March          | <u>April</u>        | <u>May</u> | <u>June</u> | <u>July</u> | <u>August</u> | <u>September</u> | October        | November        | December        |
| LBMP                            | 50.93          | 33.51           | 34.91          | 28.01               | 23.10      | 24.43       | 33.18       | <u> </u>      |                  |                |                 |                 |
| NTAC                            | 0.51           | 0.69            | 0.98           | 1.16                | 0.72       | 1.08        | 1.01        |               |                  |                |                 |                 |
| Reserve                         | 0.54           | 0.51            | 0.55           | 0.63                | 0.63       | 0.50        | 0.44        |               |                  |                |                 |                 |
| Regulation                      | 0.13           | 0.11            | 0.10           | 0.33                | 0.13       | 0.09        | 0.07        |               |                  |                |                 |                 |
| NYISO Cost of Operations        | 0.68           | 0.68            | 0.69           | 0.69                | 0.68       | 0.69        | 0.70        |               |                  |                |                 |                 |
| FERC Fee Recovery               | 0.08           | 0.09            | 0.09           | 0.10                | 0.10       | 0.08        | 0.06        |               |                  |                |                 |                 |
| Uplift                          | (0.25)         | (0.44)          | (0.33)         | (0.15)              | 0.13       | 0.07        | (0.06)      |               |                  |                |                 |                 |
| Uplift: Local Reliability Share | 0.32           | 0.11            | 0.31           | 0.20                | 0.23       | 0.19        | 0.44        |               |                  |                |                 |                 |
| Uplift: Statewide Share         | (0.57)         | (0.55)          | (0.64)         | (0.35)              | (0.11)     | (0.12)      | (0.50)      |               |                  |                |                 |                 |
| Voltage Support and Black Start | 0.37           | 0.37            | 0.38           | 0.38                | 0.38       | 0.38        | 0.38        |               |                  |                |                 |                 |
| Avg Monthly Cost                | 52.99          | 35.51           | 37.38          | 31.16               | 25.88      | 27.32       | 35.78       |               |                  |                |                 |                 |
|                                 |                |                 |                |                     |            |             |             |               |                  |                |                 |                 |
| Avg YTD Cost                    | 52.99          | 44.93           | 42.54          | 40.12               | 37.57      | 35.76       | 35.75       |               |                  |                |                 |                 |
|                                 |                |                 |                |                     |            |             |             |               |                  |                |                 |                 |
| TSA \$ per NYC MWh              | 0.00           | 0.00            | 0.01           | 0.01                | 0.19       | 0.77        | 1.00        |               |                  |                |                 |                 |
|                                 |                |                 |                |                     |            |             |             |               |                  |                |                 |                 |
| 2018                            | <u>January</u> | <b>February</b> | <u>March</u>   | <u>April</u>        | <u>May</u> | <u>June</u> | <u>July</u> | <u>August</u> | <u>September</u> | <u>October</u> | <u>November</u> | <u>December</u> |
| LBMP                            | 99.55          | 33.83           | 29.91          | 35.00               | 28.78      | 32.53       | 39.58       | 42.56         | 38.70            | 35.85          | 43.15           | 40.31           |
| NTAC                            | 0.71           | 0.58            | 0.88           | 1.09                | 0.88       | 1.00        | 0.93        | 0.72          | 0.40             | 0.36           | 1.18            | 0.93            |
| Reserve                         | 0.92           | 0.65            | 0.64           | 0.81                | 0.68       | 0.57        | 0.49        | 0.51          | 0.52             | 0.80           | 0.66            | 0.54            |
| Regulation                      | 0.15           | 0.15            | 0.16           | 0.12                | 0.14       | 0.16        | 0.09        | 0.09          | 0.09             | 0.16           | 0.17            | 0.17            |
| NYISO Cost of Operations        | 0.65           | 0.65            | 0.66           | 0.65                | 0.66       | 0.67        | 0.67        | 0.66          | 0.66             | 0.63           | 0.63            | 0.63            |
| FERC Fee Recovery               | 0.08           | 0.10            | 0.09           | 0.10                | 0.09       | 0.09        | 0.06        | 0.06          | 0.08             | 0.09           | 0.09            | 0.08            |
| Uplift                          | (0.92)         | (0.50)          | (0.31)         | (0.45)              | 0.05       | 0.30        | (0.13)      | (0.02)        | (0.11)           | (0.30)         | (0.27)          | (0.29)          |
| Uplift: Local Reliability Share | 0.59           | 0.14            | 0.19           | 0.12                | 0.22       | 0.18        | 0.44        | 0.59          | 0.37             | 0.27           | 0.25            | 0.23            |
| Uplift: Statewide Share         | (1.52)         | (0.64)          | (0.51)         | (0.57)              | (0.17)     | 0.12        | (0.57)      | (0.61)        | (0.48)           | (0.56)         | (0.52)          | (0.52)          |
| Voltage Support and Black Start | 0.40           | 0.41            | 0.42           | 0.41                | 0.42       | 0.42        | 0.42        | 0.42          | 0.42             | 0.40           | 0.40            | 0.40            |
| Avg Monthly Cost                | 101.54         | 35.87           | 32.45          | 37.74               | 31.70      | 35.73       | 42.12       | 45.01         | 40.76            | 38.00          | 46.01           | 42.78           |
|                                 |                |                 |                |                     |            |             |             |               |                  |                |                 |                 |
| Avg YTD Cost                    | 101.54         | 72.85           | 60.06          | 54.82               | 50.20      | 47.70       | 46.64       | 46.37         | 45.75            | 45.03          | 45.11           | 44.92           |
|                                 |                |                 |                |                     |            |             |             |               |                  |                |                 |                 |
| TSA \$ per NYC MWh              | 0.00           | 0.00            | 0.04           | 0.00                | 0.08       | 0.39        | 0.21        | 0.14          | 0.33             | 0.75           | 0.00            | 0.00            |
|                                 |                |                 |                |                     |            |             |             |               |                  |                |                 |                 |