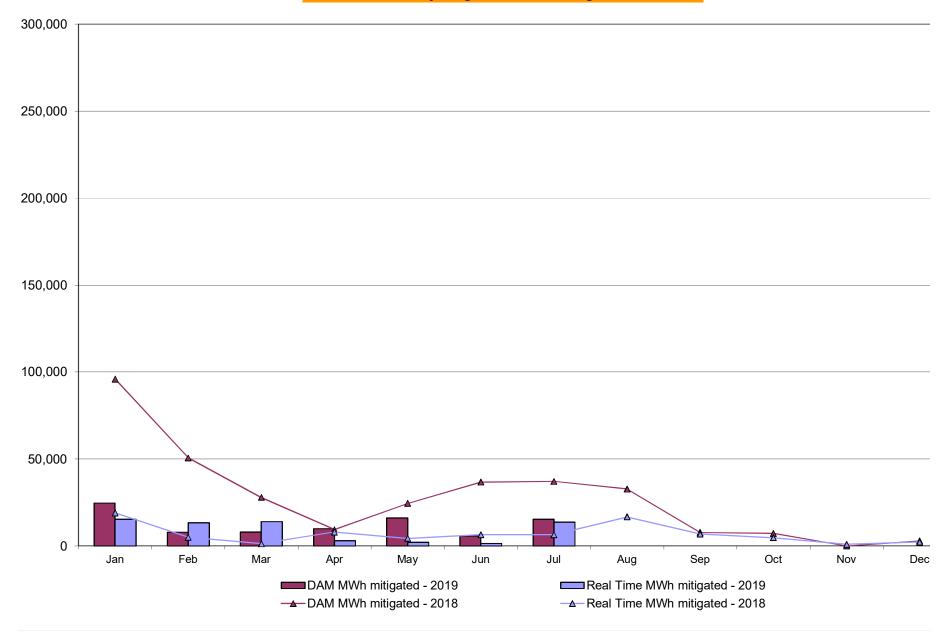

2.80        | 12.88      | 10.62       | 9.06        | 9.71          | 14.67            | 14.54          | 20.48           | 18.44           |
| NYCA Regulation Movement         | 0.24           | 0.21            | 0.20  | 0.21         | 0.17       | 0.15        | 0.18        | 0.18          | 0.20             | 0.21           | 0.22            | 0.21            |
|                                  |                |                 |       |              |            |             |             |               |                  |                |                 |                 |

#### NYISO In City Energy Mitigation - AMP (NYC Zone) 2018 - 2019 Percentage of committed unit-hours mitigated



#### NYISO In City Energy Mitigation (NYC Zone) 2018 - 2019 Monthly megawatt hours mitigated



NYISO Average Daily DAM Load Bid Summary



# Monthly Implied Heat Rate 2018-2019



Market Mitigation and Analysis Prepared: 8/12/2019 4:18 PM

# NYISO LBMP ZONES



Market Mitigation and Analysis Prepared: 8/12/2019 4:19 PM

#### Billing Codes for Chart C

| Chart - C Category Name                   | Billing Code | Billing Category Name                                                              |
|-------------------------------------------|--------------|------------------------------------------------------------------------------------|
| Bid Production Cost Guarantee Balancing   | 81203        | Balancing NYISO Bid Production Cost Guarantee - Internal Units                     |
| Bid Production Cost Guarantee Balancing   | 81204        | Balancing NYISO Bid Production Cost Guar