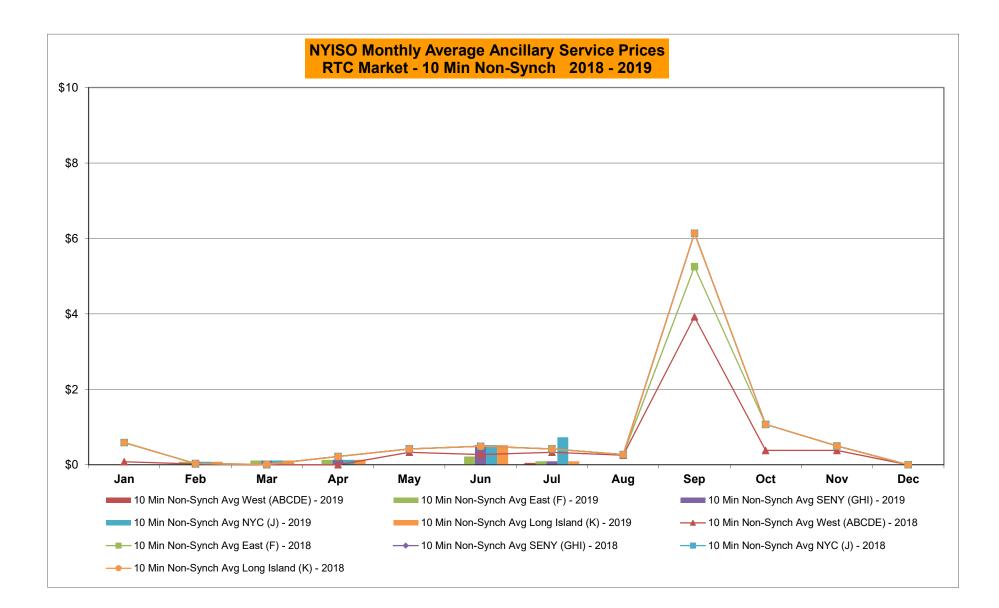

|                |            |
|        | Sep-19           |           |                |            |            |        | Sep-19           |           |            |                |            |        | Sep-19           |           |            |                |            |
|        | Oct-19<br>Nov-19 |           |                |            |            |        | Oct-19<br>Nov-19 |           |            |                |            |        | Oct-19<br>Nov-19 |           |            |                |            |
|        | Dec-19           |           |                |            |            |        | Dec-19           |           |            |                |            |        | Dec-19           |           |            |                |            |



















#### NYISO Monthly Average Ancillary Service Prices RTC Market - Regulation Movement 2018 - 2019











#### NYISO Monthly Average Ancillary Service Prices Real Time Market - Regulation Movement 2018 - 2019



#### NYISO Markets Ancillary Services Statistics - Unweighted Price (\$/MWH) - DAM

| <u>2019</u>                      | <u>January</u> | <u>February</u> | March | <u>April</u> | <u>May</u> | June  | July | <u>August</u> | <u>September</u> | <u>October</u> | November | December |
|----------------------------------|----------------|-----------------|-------|--------------|------------|-------|------|---------------|------------------|----------------|----------|----------|
| Day Ahead Market                 |                |                 |       |              |