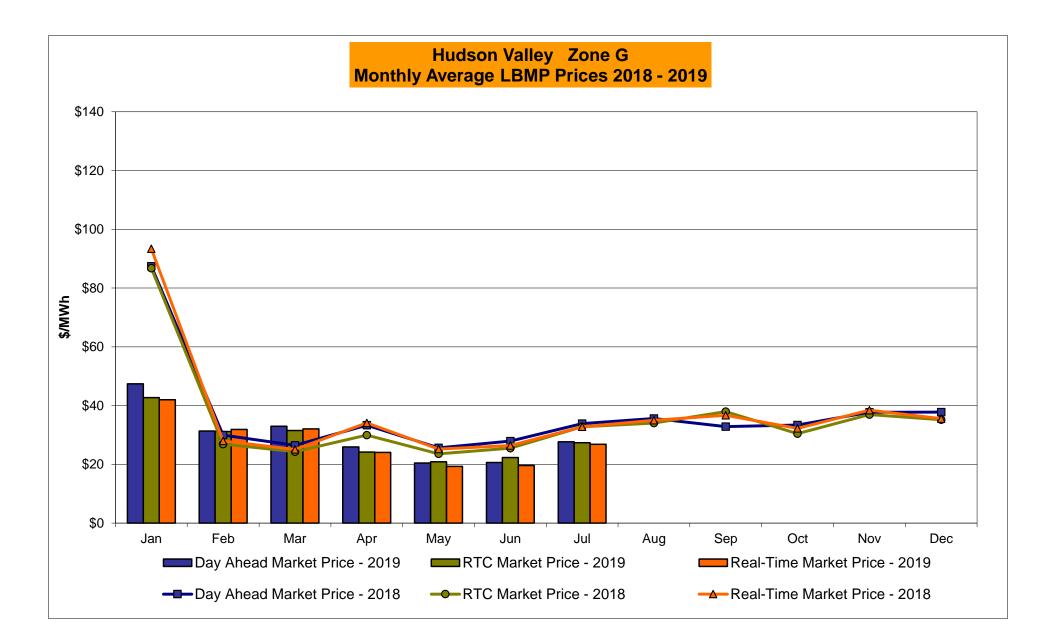

## Market Performance Highlights July 2019

- LBMP for July is \$33.18/MWh; higher than \$24.43/MWh in June 2019 and lower than \$39.58/MWh in July 2018.
  - Day Ahead and Real Time Load Weighted LBMPs are higher compared to June.
- July 2019 average year-to-date monthly cost of \$35.75/MWh is a 23% decrease from \$46.64/MWh in July 2018.
- Average daily sendout is 539 GWh/day in July; higher than 429 GWh/day in June 2019 and 529 GWh/day in July 2018.
- Natural gas prices and distillate prices were higher compared to the previous month.
  - Natural Gas (Transco Z6 NY) was \$2.18/MMBtu, up from \$2.10/MMBtu in June.
  - Natural gas prices are down 24.0% year-over-year.
  - Jet Kerosene Gulf Coast was \$14.18/MMBtu, up from \$13.50/MMBtu in June.
  - Ultra Low Sulfur No.2 Diesel NY Harbor was \$13.71/MMBtu, up from \$13.23/MMBtu in June.
  - Distillate prices are down 6.6% year-over-year.
- Uplift per MWh is lower compared to the previous month.
  - Uplift (not including NYISO cost of operations) is (\$0.06)/MWh; lower than \$0.07/MWh in June.
    - Local Reliability Share is \$0.44/MWh, higher than \$0.19/MWh in June.
    - Statewide Share is (\$0.50)/MWh, lower than (\$0.12)/MWh in June.
  - TSA \$ per NYC MWh is \$1.00/MWh.
  - Total uplift costs (Schedule 1 components including NYISO Cost of Operations) are higher than June.

\* Excludes ICAP payments.

|                                 |                |                 | <u>from tr</u> | <u>ne l'Bivip (</u> | Justomer   | point of v  | lew         |               |                  |                |                 |                 |
|---------------------------------|----------------|-----------------|----------------|---------------------|------------|-------------|-------------|---------------|------------------|----------------|-----------------|-----------------|
| 2019                            | January        | February        | March          | <u>April</u>        | <u>May</u> | <u>June</u> | <u>July</u> | <u>August</u> | <u>September</u> | October        | November        | December        |
| LBMP                            | 50.93          | 33.51           | 34.91          | 28.01               | 23.10      | 24.43       | 33.18       | <u> </u>      |                  |                |                 |                 |
| NTAC                            | 0.51           | 0.69            | 0.98           | 1.16                | 0.72       | 1.08        | 1.01        |               |                  |                |                 |                 |
| Reserve                         | 0.54           | 0.51            | 0.55           | 0.63                | 0.63       | 0.50        | 0.44        |               |                  |                |                 |                 |
| Regulation                      | 0.13           | 0.11            | 0.10           | 0.33                | 0.13       | 0.09        | 0.07        |               |                  |                |                 |                 |
| NYISO Cost of Operations        | 0.68           | 0.68            | 0.69           | 0.69                | 0.68       | 0.69        | 0.70        |               |                  |                |                 |                 |
| FERC Fee Recovery               | 0.08           | 0.09            | 0.09           | 0.10                | 0.10       | 0.08        | 0.06        |               |                  |                |                 |                 |
| Uplift                          | (0.25)         | (0.44)          | (0.33)         | (0.15)              | 0.13       | 0.07        | (0.06)      |               |                  |                |                 |                 |
| Uplift: Local Reliability Share | 0.32           | 0.11            | 0.31           | 0.20                | 0.23       | 0.19        | 0.44        |               |                  |                |                 |                 |
| Uplift: Statewide Share         | (0.57)         | (0.55)          | (0.64)         | (0.35)              | (0.11)     | (0.12)      | (0.50)      |               |                  |                |                 |                 |
| Voltage Support and Black Start | 0.37           | 0.37            | 0.38           | 0.38                | 0.38       | 0.38        | 0.38        |               |                  |                |                 |                 |
| Avg Monthly Cost                | 52.99          | 35.51           | 37.38          | 31.16               | 25.88      | 27.32       | 35.78       |               |                  |                |                 |                 |
|                                 |                |                 |                |                     |            |             |             |               |                  |                |                 |                 |
| Avg YTD Cost                    | 52.99          | 44.93           | 42.54          | 40.12               | 37.57      | 35.76       | 35.75       |               |                  |                |                 |                 |
|                                 |                |                 |                |                     |            |             |             |               |                  |                |                 |                 |
| TSA \$ per NYC MWh              | 0.00           | 0.00            | 0.01           | 0.01                | 0.19       | 0.77        | 1.00        |               |                  |                |                 |                 |
|                                 |                |                 |                |                     |            |             |             |               |                  |                |                 |                 |
| 2018                            | <u>January</u> | <b>February</b> | <u>March</u>   | <u>April</u>        | <u>May</u> | <u>June</u> | <u>July</u> | <u>August</u> | <u>September</u> | <u>October</u> | <u>November</u> | <u>December</u> |
| LBMP                            | 99.55          | 33.83           | 29.91          | 35.00               | 28.78      | 32.53       | 39.58       | 42.56         | 38.70            | 35.85          | 43.15           | 40.31           |
| NTAC                            | 0.71           | 0.58            | 0.88           | 1.09                | 0.88       | 1.00        | 0.93        | 0.72          | 0.40             | 0.36           | 1.18            | 0.93            |
| Reserve                         | 0.92           | 0.65            | 0.64           | 0.81                | 0.68       | 0.57        | 0.49        | 0.51          | 0.52             | 0.80           | 0.66            | 0.54            |
| Regulation                      | 0.15           | 0.15            | 0.16           | 0.12                | 0.14       | 0.16        | 0.09        | 0.09          | 0.09             | 0.16           | 0.17            | 0.17            |
| NYISO Cost of Operations        | 0.65           | 0.65            | 0.66           | 0.65                | 0.66       | 0.67        | 0.67        | 0.66          | 0.66             | 0.63           | 0.63            | 0.63            |
| FERC Fee Recovery               | 0.08           | 0.10            | 0.09           | 0.10                | 0.09       | 0.09        | 0.06        | 0.06          | 0.08             | 0.09           | 0.09            | 0.08            |
| Uplift                          | (0.92)         | (0.50)          | (0.31)         | (0.45)              | 0.05       | 0.30        | (0.13)      | (0.02)        | (0.11)           | (0.30)         | (0.27)          | (0.29)          |
| Uplift: Local Reliability Share | 0.59           | 0.14            | 0.19           | 0.12                | 0.22       | 0.18        | 0.44        | 0.59          | 0.37             | 0.27           | 0.25            | 0.23            |
| Uplift: Statewide Share         | (1.52)         | (0.64)          | (0.51)         | (0.57)              | (0.17)     | 0.12        | (0.57)      | (0.61)        | (0.48)           | (0.56)         | (0.52)          | (0.52)          |
| Voltage Support and Black Start | 0.40           | 0.41            | 0.42           | 0.41                | 0.42       | 0.42        | 0.42        | 0.42          | 0.42             | 0.40           | 0.40            | 0.40            |
| Avg Monthly Cost                | 101.54         | 35.87           | 32.45          | 37.74               | 31.70      | 35.73       | 42.12       | 45.01         | 40.76            | 38.00          | 46.01           | 42.78           |
|                                 |                |                 |                |                     |            |             |             |               |                  |                |                 |                 |
| Avg YTD Cost                    | 101.54         | 72.85           | 60.06          | 54.82               | 50.20      | 47.70       | 46.64       | 46.37         | 45.75            | 45.03          | 45.11           | 44.92           |
|                                 |                |                 |                |                     |            |             |             |               |                  |                |                 |                 |
| TSA \$ per NYC MWh              | 0.00           | 0.00            | 0.04           | 0.00                | 0.08       | 0.39        | 0.21        | 0.14          | 0.33             | 0.75           | 0.00            | 0.00            |
|                                 |                |                 |                |                     |            |             |             |               |                  |                |                 |                 |