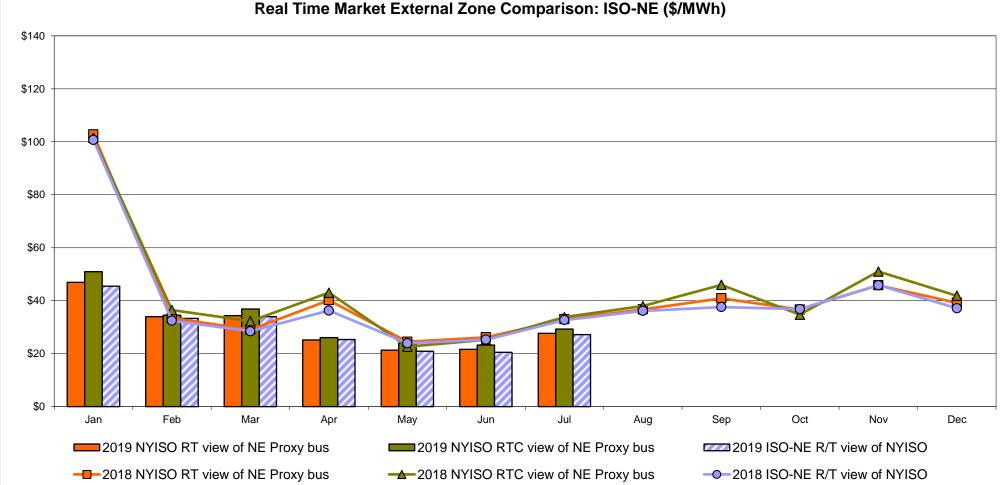

## Market Performance Highlights July 2019

- LBMP for July is \$33.18/MWh; higher than \$24.43/MWh in June 2019 and lower than \$39.58/MWh in July 2018.
  - Day Ahead and Real Time Load Weighted LBMPs are higher compared to June.
- July 2019 average year-to-date monthly cost of \$35.75/MWh is a 23% decrease from \$46.64/MWh in July 2018.
- Average daily sendout is 539 GWh/day in July; higher than 429 GWh/day in June 2019 and 529 GWh/day in July 2018.
- Natural gas prices and distillate prices were higher compared to the previous month.
  - Natural Gas (Transco Z6 NY) was \$2.18/MMBtu, up from \$2.10/MMBtu in June.
  - Natural gas prices are down 24.0% year-over-year.
  - Jet Kerosene Gulf Coast was \$14.18/MMBtu, up from \$13.50/MMBtu in June.
  - Ultra Low Sulfur No.2 Diesel NY Harbor was \$13.71/MMBtu, up from \$13.23/MMBtu in June.
  - Distillate prices are down 6.6% year-over-year.
- Uplift per MWh is lower compared to the previous month.
  - Uplift (not including NYISO cost of operations) is (\$0.06)/MWh; lower than \$0.07/MWh in June.
    - Local Reliability Share is \$0.44/MWh, higher than \$0.19/MWh in June.
    - Statewide Share is (\$0.50)/MWh, lower than (\$0.12)/MWh in June.
  - TSA \$ per NYC MWh is \$1.00/MWh.
  - Total uplift costs (Schedule 1 components including NYISO Cost of Operations) are higher than June.