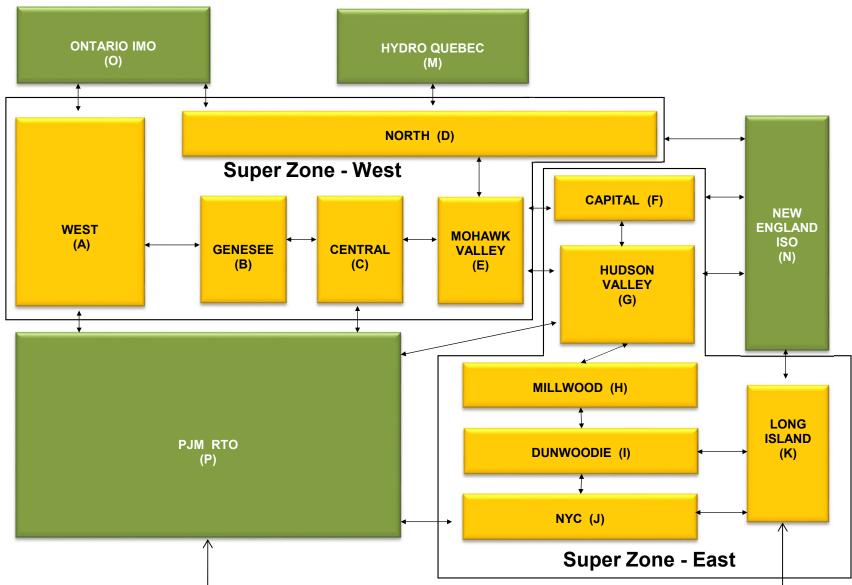

nt         | 0.24           | 0.21            | 0.20  | 0.21         | 0.17       | 0.15        | 0.18        | 0.18          | 0.20             | 0.21           | 0.22            | 0.21            |
|                                  |                |                 |       |              |            |             |             |               |                  |                |                 |                 |

#### NYISO In City Energy Mitigation - AMP (NYC Zone) 2018 - 2019 Percentage of committed unit-hours mitigated



#### NYISO In City Energy Mitigation (NYC Zone) 2018 - 2019 Monthly megawatt hours mitigated



NYISO Average Daily DAM Load Bid Summary



# Monthly Implied Heat Rate 2018-2019



Market Mitigation and Analysis Prepared: 8/12/2019 4:18 PM

# NYISO LBMP ZONES



Market Mitigation and Analysis Prepared: 8/12/2019 4:19 PM

#### Billing Codes for Chart C

| Chart - C Category Name                   | Billing Code | Billing Category Name                                                              |
|-------------------------------------------|--------------|------------------------------------------------------------------------------------|
| Bid Production Cost Guarantee Balancing   | 81203        | Balancing NYISO Bid Production Cost Guarantee - Internal Units                     |
| Bid Production Cost Guarantee Balancing   | 81204        | Balancing NYISO Bid Production Cost Guarantee - External Units                     |
| Bid Production Cost Guarantee Balancing   | 81205        | Balancing NYISO Bid Production Cost Guarantee Expenditure due