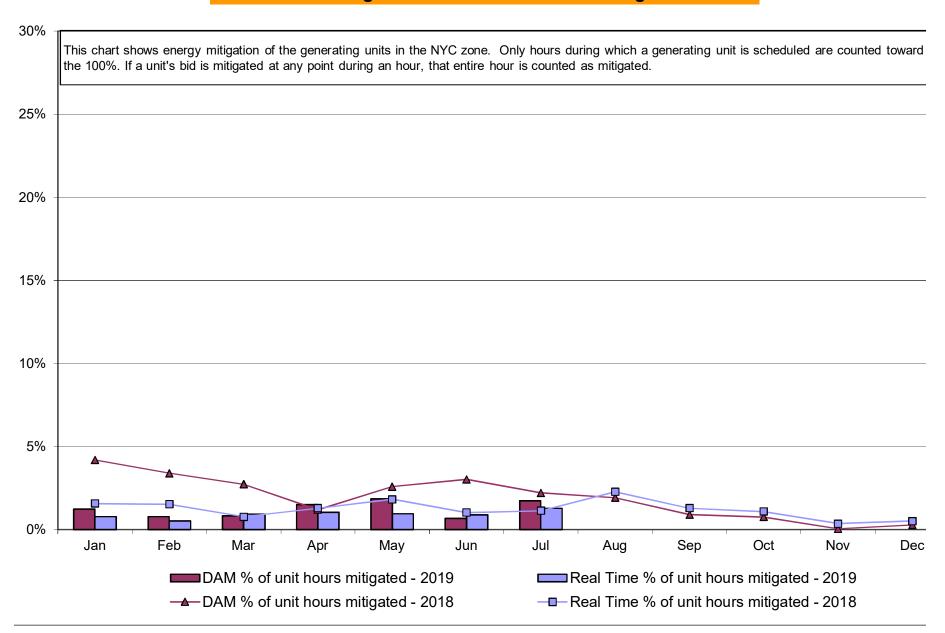

0            |
| Regulation                       | 19.82          | 10.82           | 10.54 | 12.80        | 12.88      | 10.62       | 9.06        | 9.71          | 14.67            | 14.54          | 20.48           | 18.44           |
| NYCA Regulation Movement         | 0.24           | 0.21            | 0.20  | 0.21         | 0.17       | 0.15        | 0.18        | 0.18          | 0.20             | 0.21           | 0.22            | 0.21            |
|                                  |                |                 |       |              |            |             |             |               |                  |                |                 |                 |

#### NYISO In City Energy Mitigation - AMP (NYC Zone) 2018 - 2019 Percentage of committed unit-hours mitigated



#### NYISO In City Energy Mitigation (NYC Zone) 2018 - 2019 Monthly megawatt hours mitigated



NYISO Average Daily DAM Load Bid Summary



# Monthly Implied Heat Rate 2018-2019



Market Mitigation and Analysis Prepared: 8/12/2019 4:18 PM

# NYISO LBMP ZONES



Market Mitigation and Analysis Prepared: 8/12/2019 4:19 PM

#### Billing Codes for Chart C

| Chart - C Category Name                   | Billing Code | Billing Category Name                                                              |
|-------------------------------------------|--------------|------------------------------------------------------------------------------------|
| Bid Production Cost Guarantee Balancing   | 81203        | Balancing NYISO Bid Production Cost Guarantee - Internal Units                     |
| Bid