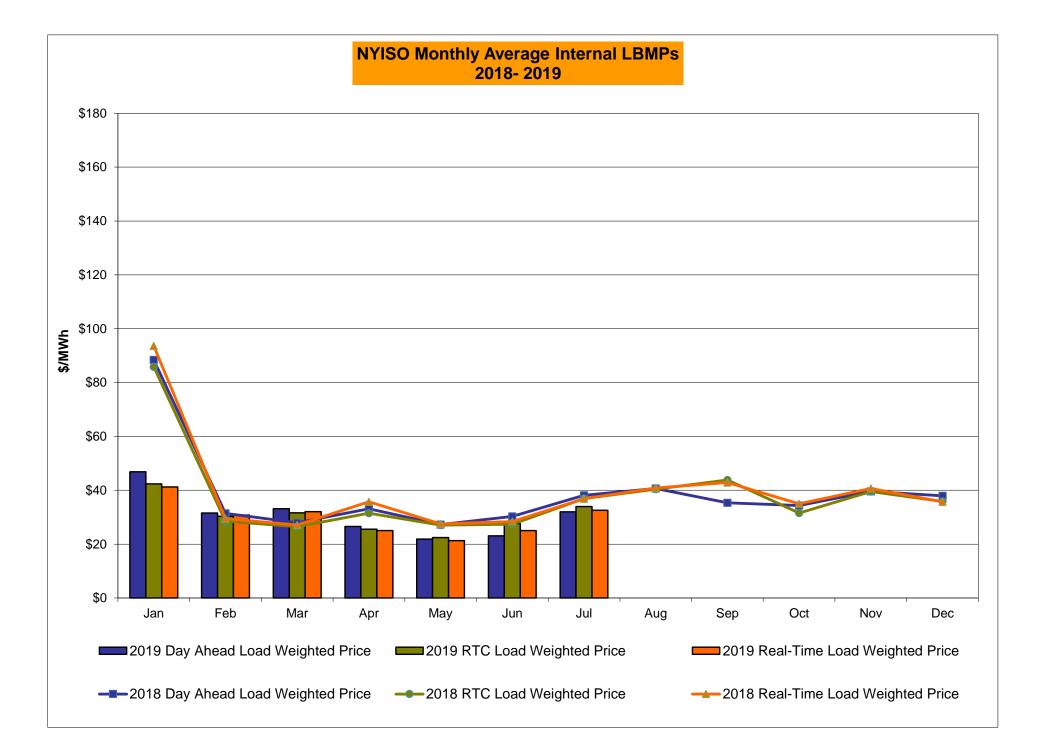

## Market Performance Highlights July 2019

- LBMP for July is \$33.18/MWh; higher than \$24.43/MWh in June 2019 and lower than \$39.58/MWh in July 2018.
  - Day Ahead and Real Time Load Weighted LBMPs are higher compared to June.
- July 2019 average year-to-date monthly cost of \$35.75/MWh is a 23% decrease from \$46.64/MWh in July 2018.
- Average daily sendout is 539 GWh/day in July; higher than 429 GWh/day in June 2019 and 529 GWh/day in July 2018.
- Natural gas prices and distillate prices were higher compared to the previous month.
  - Natural Gas (Transco Z6 NY) was \$2.18/MMBtu, up from \$2.10/MMBtu in June.
  - Natural gas prices are down 24.0% year-over-year.
  - Jet Kerosene Gulf Coast was \$14.18/MMBtu, up from \$13.50/MMBtu in June.
  - Ultra Low Sulfur No.2 Diesel NY Harbor was \$13.71/MMBtu, up from \$13.23/MMBtu in June.
  - Distillate prices are down 6.6% year-over-year.
- Uplift per MWh is lower compared to the previous month.
  - Uplift (not including NYISO cost of operations) is (\$0.06)/MWh; lower than \$0.07/MWh in June.
    - Local Reliability Share is \$0.44/MWh, higher than \$0.19/MWh in June.
    - Statewide Share is (\$0.50)/MWh, lower than (\$0.12)/MWh in June.
  - TSA \$ per NYC MWh is \$1.00/MWh.
  - Total uplift costs (Schedule 1 components including NYISO Cost of Operations) are higher than June.

\* Excludes ICAP payments.

|                                 |                |                 | <u>from tr</u> | <u>ne l'Bivip (</u> | Justomer   | point of v  | lew         |               |                  |                |                 |                 |
|---------------------------------|----------------|-----------------|----------------|---------------------|------------|-------------|-------------|---------------|------------------|----------------|-----------------|-----------------|
| 2019                            | January        | February        | March          | <u>April</u>        | <u>May</u> | <u>June</u> | <u>July</u> | <u>August</u> | <u>September</u> | October        | November        | December        |
| LBMP                            | 50.93          | 33.51           | 34.91          | 28.01               | 23.10      | 24.43       | 33.18       | <u> </u>      |                  |                |                 |                 |
| NTAC                            | 0.51           | 0.69            | 0.98           | 1.16                | 0.72       | 1.08        | 1.01        |               |                  |                |                 |                 |
| Reserve                         | 0.54           | 0.51            | 0.55           | 0.63                | 0.63       | 0.50        | 0.44        |               |                  |                |                 |                 |
| Regulation                      | 0.13           | 0.11            | 0.10           | 0.33                | 0.13       | 0.09        | 0.07        |               |                  |                |                 |                 |
| NYISO Cost of Operations        | 0.68           | 0.68            | 0.69           | 0.69                | 0.68       | 0.69        | 0.70        |               |                  |                |                 |                 |
| FERC Fee Recovery               | 0.08           | 0.09            | 0.09           | 0.10                | 0.10       | 0.08        | 0.06        |               |                  |                |                 |                 |
| Uplift                          | (0.25)         | (0.44)          | (0.33)         | (0.15)              | 0.13       | 0.07        | (0.06)      |               |                  |                |                 |                 |
| Uplift: Local Reliability Share | 0.32           | 0.11            | 0.31           | 0.20                | 0.23       | 0.19        | 0.44        |               |                  |                |                 |                 |
| Uplift: Statewide Share         | (0.57)         | (0.55)          | (0.64)         | (0.35)              | (0.11)     | (0.12)      | (0.50)      |               |                  |                |                 |                 |
| Voltage Support and Black Start | 0.37           | 0.37            | 0.38           | 0.38                | 0.38       | 0.38        | 0.38        |               |                  |                |                 |                 |
| Avg Monthly Cost                | 52.99          | 35.51           | 37.38          | 31.16               | 25.88      | 27.32       | 35.78       |               |                  |                |                 |                 |
|                                 |                |                 |                |                     |            |             |             |               |                  |                |                 |                 |
| Avg YTD Cost                    | 52.99          | 44.93           | 42.54          | 40.12               | 37.57      | 35.76       | 35.75       |               |                  |                |                 |                 |
|                                 |                |                 |                |                     |            |             |             |               |                  |                |                 |                 |
| TSA \$ per NYC MWh              | 0.00           | 0.00            | 0.01           | 0.01                | 0.19       | 0.77        | 1.00        |               |                  |                |                 |                 |
|                                 |                |                 |                |                     |            |             |             |               |                  |                |                 |                 |
| 2018                            | <u>January</u> | <b>February</b> | <u>March</u>   | <u>April</u>        | <u>May</u> | <u>June</u> | <u>July</u> | <u>August</u> | <u>September</u> | <u>October</u> | <u>November</u> | <u>December</u> |
| LBMP                            | 99.55          | 33.83           | 29.91          | 35.00               | 28.78      | 32.53       | 39.58       | 42.56         | 38.70            | 35.85          | 43.15           | 40.31           |
| NTAC                            | 0.71           | 0.58            | 0.88           | 1.09                | 0.88       | 1.00        | 0.93        | 0.72          | 0.40             | 0.36           | 1.18            | 0.93            |
| Reserve                         | 0.92           | 0.65            | 0.64           | 0.81                | 0.68       | 0.57        | 0.49        | 0.51          | 0.52             | 0.80           | 0.66            | 0.54            |
| Regulation                      | 0.15           | 0.15            | 0.16           | 0.12                | 0.14       | 0.16        | 0.09        | 0.09          | 0.09             | 0.16           | 0.17            | 0.17            |
| NYISO Cost of Operations        | 0.65           | 0.65            | 0.66           | 0.65                | 0.66       | 0.67        | 0.67        | 0.66          | 0.66             | 0.63           | 0.63            | 0.63            |
| FERC Fee Recovery               | 0.08           | 0.10            | 0.09           | 0.10                | 0.09       | 0.09        | 0.06        | 0.06          | 0.08             | 0.09           | 0.09            | 0.08            |
| Uplift                          | (0.92)         | (0.50)          | (0.31)         | (0.45)              | 0.05       | 0.30        | (0.13)      | (0.02)        | (0.11)           | (0.30)         | (0.27)          | (0.29)          |
| Uplift: Local Reliability Share | 0.59           | 0.14            | 0.19           | 0.12                | 0.22       | 0.18        | 0.44        | 0.59          | 0.37             | 0.27           | 0.25            | 0.23            |
| Uplift: Statewide Share         | (1.52)         | (0.64)          | (0.51)         | (0.57)              | (0.17)     | 0.12        | (0.57)      | (0.61)        | (0.48)           | (0.56)         | (0.52)          | (0.52)          |
| Voltage Support and Black Start | 0.40           | 0.41            | 0.42           | 0.41                | 0.42       | 0.42        | 0.42        | 0.42          | 0.42             | 0.40           | 0.40            | 0.40            |
| Avg Monthly Cost                | 101.54         | 35.87           | 32.45          | 37.74               | 31.70      | 35.73       | 42.12       | 45.01         | 40.76            | 38.00          | 46.01           | 42.78           |
|                                 |                |                 |                |                     |            |             |             |               |                  |                |                 |                 |
| Avg YTD Cost                    | 101.54         | 72.85           | 60.06          | 54.82               | 50.20      | 47.70       | 46.64       | 46.37         | 45.75            | 45.03          | 45.11           | 44.92           |
|                                 |                |                 |                |                     |            |             |             |               |                  |                |                 |                 |
| TSA \$ per NYC MWh              | 0.00           | 0.00            | 0.04           | 0.00                | 0.08       | 0.39        | 0.21        | 0.14          | 0.33             | 0.75           | 0.00            | 0.00            |
|                                 |                |                 |                |                     |            |             |             |               |                  |                |                 |                 |