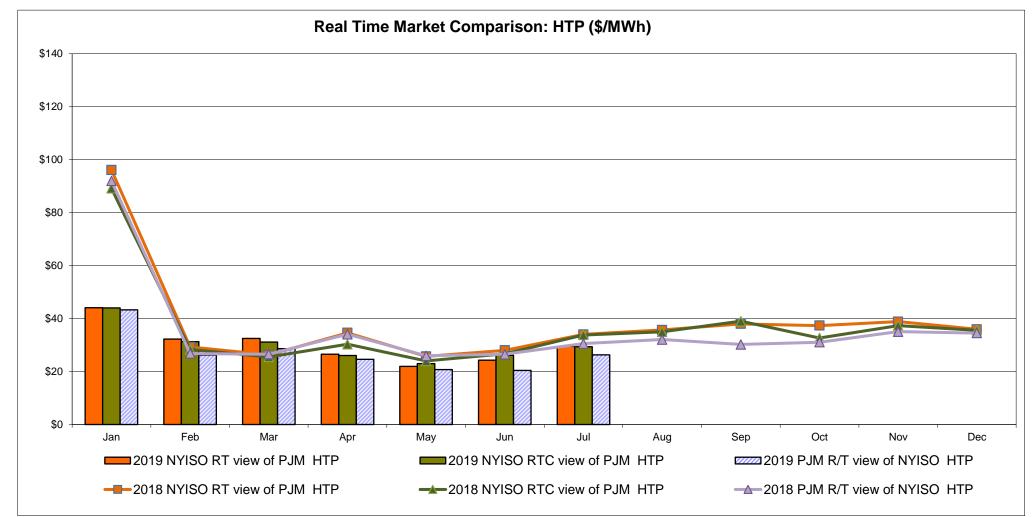

PM



### External Controllable Line: Cross Sound Cable (New England)



Note:

ISO-NE Forecast is an advisory posting @ 18:00 day before.

The DAM and R/T prices at the Shorham 13899 interface are used for ISO-NE.

The DAM and R/T prices at the CSC interface are used for NYISO.



## External Controllable Line: Northport - Norwalk (New England)



Note:

ISO-NE Forecast is an advisory posting @ 18:00 day before.

The DAM and R/T prices at the Northport 138 interface are used for ISO-NE.

The DAM and R/T prices at the 1385 interface are used for NYISO.



## External Controllable Line: Neptune (PJM)



## External Comparison Hydro-Quebec





Note:

Hydro-Quebec Prices are unavailable.



## External Controllable Line: Linden VFT (PJM)



## **External Controllable Line: Hudson (PJM)**





#### **NYISO Real Time Price Correction Statistics**

| <u>2019</u>