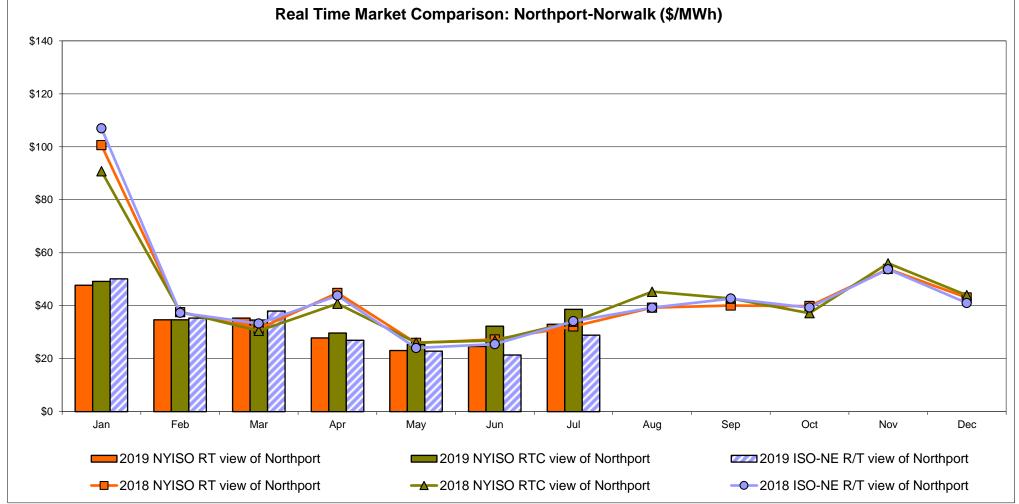

| 32.88        | 19.20        | 21.49        |

\* Straight LBMP averages















## External Comparison ISO-New England







#### Market Mitigation and Analysis Prepared: 8/8/2019 4:19 PM

Ρ

## **External Comparison Ontario IESO**





Notes: Exchange factor used for July 2019 was 0.763067531476536 to US HOEP: Hourly Ontario Energy Price Pre-Dispatch: Projected Energy Price

> Market Mitigation and Analysis Prepared: 8/8/2019 4:19 PM



### External Controllable Line: Cross Sound Cable (New England)



Note:

ISO-NE Forecast is an advisory posting @ 18:00 day before.

The DAM and R/T prices at the Shorham 13899 interface are used for ISO-NE.

The DAM and R/T prices at the CSC interface are used for NYISO.



## External Controllable Line: Northport - Norwalk (New England)



Note:

ISO-NE Forecast is an advisory posting @ 18:00 day before.

The DAM and R/T prices at the Northport 138 interface are used for ISO-NE.

The DAM and R/T prices at the 1385 interface are used for NYISO.



## External Controllable Line: Neptune (PJM)



## External Comparison Hydro-Quebec





Note:

Hydro-Quebec Prices are unavailable.



## External Controllable Line: Linden VFT (PJM)



## **External Controllable Line: Hudson (PJM)**





#### **NYISO Real Time Price Correction Statistics**

| <u>2019</u>