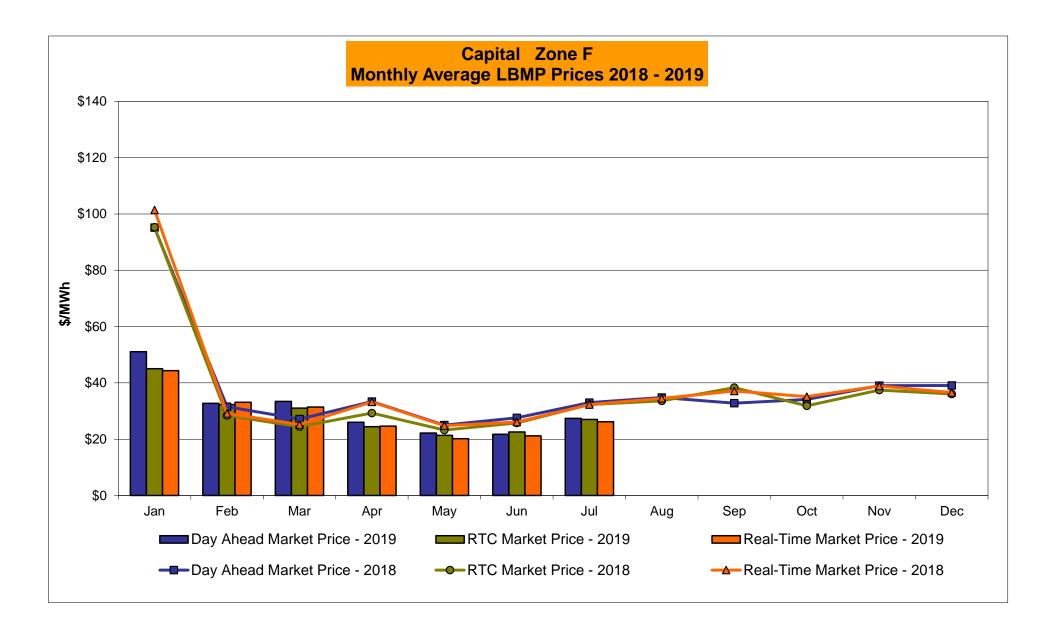

## Market Performance Highlights July 2019

- LBMP for July is \$33.18/MWh; higher than \$24.43/MWh in June 2019 and lower than \$39.58/MWh in July 2018.
  - Day Ahead and Real Time Load Weighted LBMPs are higher compared to June.
- July 2019 average year-to-date monthly cost of \$35.75/MWh is a 23% decrease from \$46.64/MWh in July 2018.
- Average daily sendout is 539 GWh/day in July; higher than 429 GWh/day in June 2019 and 529 GWh/day in July 2018.
- Natural gas prices and distillate prices were higher compared to the previous month.
  - Natural Gas (Transco Z6 NY) was \$2.18/MMBtu, up from \$2.10/MMBtu in June.
  - Natural gas prices are down 24.0% year-over-year.
  - Jet Kerosene Gulf Coast was \$14.18/MMBtu, up from \$13.50/MMBtu in June.
  - Ultra Low Sulfur No.2 Diesel NY Harbor was \$13.71/MMBtu, up from \$13.23/MMBtu in June.
  - Distillate prices are down 6.6% year-over-year.
- Uplift per MWh is lower compared to the previous month.
  - Uplift (not including NYISO cost of operations) is (\$0.06)/MWh; lower than \$0.07/MWh in June.
    - Local Reliability Share is \$0.44/MWh, higher than \$0.19/MWh in June.
    - Statewide Share is (\$0.50)/MWh, lower than (\$0.12)/MWh in June.
  - TSA \$ per NYC MWh is \$1.00/MWh.
  - Total uplift costs (Schedule 1 components including NYISO Cost of Operations) are higher than June.

\* Excludes ICAP payments.

|                                 |                |                 | <u>from tr</u> | <u>ne l'Bivip (</u> | Justomer   | point of v  | lew         |               |                  |                |                 |                 |
|---------------------------------|----------------|-----------------|----------------|---------------------|------------|-------------|-------------|---------------|------------------|----------------|-----------------|-----------------|
| 2019                            | January        | February        | March          | <u>April</u>        | <u>May</u> | <u>June</u> | <u>July</u> | <u>August</u> | <u>September</u> | October        | November        | December        |
| LBMP                            | 50.93          | 33.51           | 34.91          | 28.01               | 23.10      | 24.43       | 33.18       | <u> </u>      |                  |                |                 |                 |
| NTAC                            | 0.51           | 0.69            | 0.98           | 1.16                | 0.72       | 1.08        | 1.01        |               |                  |                |                 |                 |
| Reserve                         | 0.54           | 0.51            | 0.55           | 0.63                | 0.63       | 0.50        | 0.44        |               |                  |                |                 |                 |
| Regulation                      | 0.13           | 0.11            | 0.10           | 0.33                | 0.13       | 0.09        | 0.07        |               |                  |                |                 |                 |
| NYISO Cost of Operations        | 0.68           | 0.68            | 0.69           | 0.69                | 0.68       | 0.69        | 0.70        |               |                  |                |                 |                 |
| FERC Fee Recovery               | 0.08           | 0.09            | 0.09           | 0.10                | 0.10       | 0.08        | 0.06        |               |                  |                |                 |                 |
| Uplift                          | (0.25)         | (0.44)          | (0.33)         | (0.15)              | 0.13       | 0.07        | (0.06)      |               |                  |                |                 |                 |
| Uplift: Local Reliability Share | 0.32           | 0.11            | 0.31           | 0.20                | 0.23       | 0.19        | 0.44        |               |                  |                |                 |                 |
| Uplift: Statewide Share         | (0.57)         | (0.55)          | (0.64)         | (0.35)              | (0.11)     | (0.12)      | (0.50)      |               |                  |                |                 |                 |
| Voltage Support and Black Start | 0.37           | 0.37            | 0.38           | 0.38                | 0.38       | 0.38        | 0.38        |               |                  |                |                 |                 |
| Avg Monthly Cost                | 52.99          | 35.51           | 37.38          | 31.16               | 25.88      | 27.32       | 35.78       |               |                  |                |                 |                 |
|                                 |                |                 |                |                     |            |             |             |               |                  |                |                 |                 |
| Avg YTD Cost                    | 52.99          | 44.93           | 42.54          | 40.12               | 37.57      | 35.76       | 35.75       |               |                  |                |                 |                 |
|                                 |                |                 |                |                     |            |             |             |               |                  |                |                 |                 |
| TSA \$ per NYC MWh              | 0.00           | 0.00            | 0.01           | 0.01                | 0.19       | 0.77        | 1.00        |               |                  |                |                 |                 |
|                                 |                |                 |                |                     |            |             |             |               |                  |                |                 |                 |
| 2018                            | <u>January</u> | <b>February</b> | <u>March</u>   | <u>April</u>        | <u>May</u> | <u>June</u> | <u>July</u> | <u>August</u> | <u>September</u> | <u>October</u> | <u>November</u> | <u>December</u> |
| LBMP                            | 99.55          | 33.83           | 29.91          | 35.00               | 28.78      | 32.53       | 39.58       | 42.56         | 38.70            | 35.85          | 43.15           | 40.31           |
| NTAC                            | 0.71           | 0.58            | 0.88           | 1.09                | 0.88       | 1.00        | 0.93        | 0.72          | 0.40             | 0.36           | 1.18            | 0.93            |
| Reserve                         | 0.92           | 0.65            | 0.64           | 0.81                | 0.68       | 0.57        | 0.49        | 0.51          | 0.52             | 0.80           | 0.66            | 0.54            |
| Regulation                      | 0.15           | 0.15            | 0.16           | 0.12                | 0.14       | 0.16        | 0.09        | 0.09          | 0.09             | 0.16           | 0.17            | 0.17            |
| NYISO Cost of Operations        | 0.65           | 0.65            | 0.66           | 0.65                | 0.66       | 0.67        | 0.67        | 0.66          | 0.66             | 0.63           | 0.63            | 0.63            |
| FERC Fee Recovery               | 0.08           | 0.10            | 0.09           | 0.10                | 0.09       | 0.09        | 0.06        | 0.06          | 0.08             | 0.09           | 0.09            | 0.08            |
| Uplift                          | (0.92)         | (0.50)          | (0.31)         | (0.45)              | 0.05       | 0.30        | (0.13)      | (0.02)        | (0.11)           | (0.30)         | (0.27)          | (0.29)          |
| Uplift: Local Reliability Share | 0.59           | 0.14            | 0.19           | 0.12                | 0.22       | 0.18        | 0.44        | 0.59          | 0.37             | 0.27           | 0.25            | 0.23            |
| Uplift: Statewide Share         | (1.52)         | (0.64)          | (0.51)         | (0.57)              | (0.17)     | 0.12        | (0.57)      | (0.61)        | (0.48)           | (0.56)         | (0.52)          | (0.52)          |
| Voltage Support and Black Start | 0.40           | 0.41            | 0.42           | 0.41                | 0.42       | 0.42        | 0.42        | 0.42          | 0.42             | 0.40           | 0.40            | 0.40            |
| Avg Monthly Cost                | 101.54         | 35.87           | 32.45          | 37.74               | 31.70      | 35.73       | 42.12       | 45.01         | 40.76            | 38.00          | 46.01           | 42.78           |
|                                 |                |                 |                |                     |            |             |             |               |                  |                |                 |                 |
| Avg YTD Cost                    | 101.54         | 72.85           | 60.06          | 54.82               | 50.20      | 47.70       | 46.64       | 46.37         | 45.75            | 45.03          | 45.11           | 44.92           |
|                                 |                |                 |                |                     |            |             |             |               |                  |                |                 |                 |
| TSA \$ per NYC MWh              | 0.00           | 0.00            | 0.04           | 0.00                | 0.08       | 0.39        | 0.21        | 0.14          | 0.33             | 0.75           | 0.00            | 0.00            |
|                                 |                |                 |                |                     |            |             |             |               |                  |                |                 |                 |