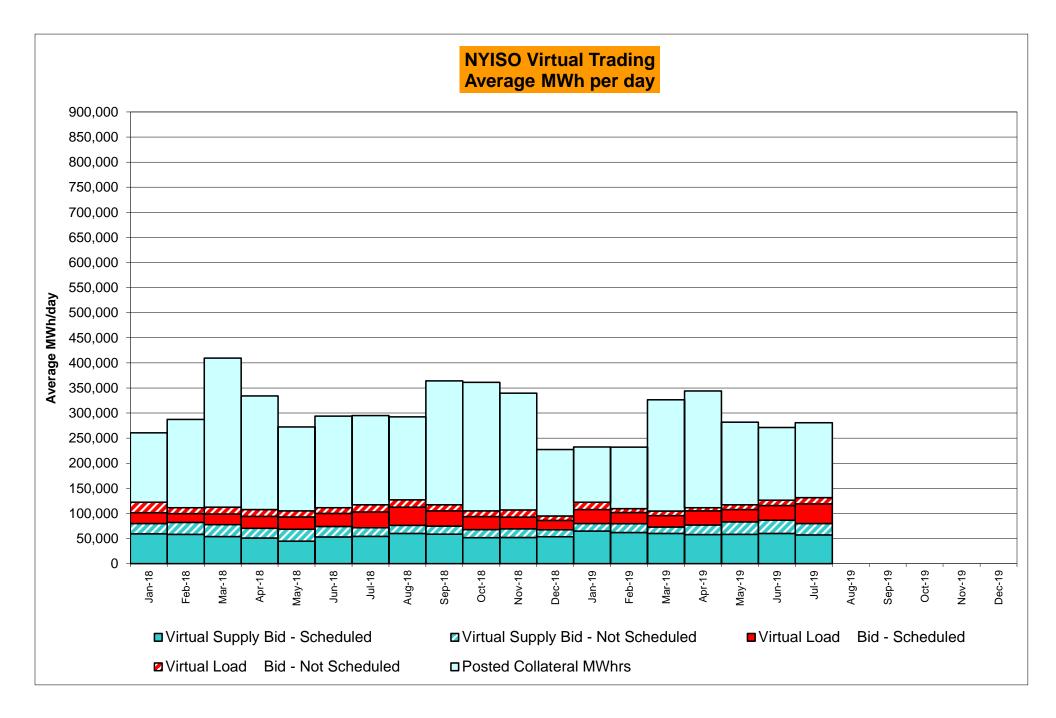

>2.00            | 2<br>744<br>0.27%<br>0.15%<br>5<br>9,071<br>0.06%<br>0.04%<br>12<br>744<br>1.61%<br>0.70%<br>2.00<br>2.00               | 1<br>720<br>0.14%<br>0.15%<br>2<br>8,723<br>0.02%<br>0.04%<br>11<br>720<br>1.53%<br>0.79%<br>3.00<br>2.14       | 0<br>744<br>0.00%<br>0.14%<br>8,990<br>0.00%<br>0.03%<br>24<br>744<br>3.23%<br>1.04%<br>0.00<br>2.14            | 0<br>721<br>0.00%<br>0.12%<br>0<br>8,763<br>0.00%<br>0.03%<br>0<br>721<br>0.00%<br>0.95%<br>0.00<br>2.14       | 0<br>744<br>0.00%<br>0.11%<br>0<br>8,993<br>0.00%<br>0.03%<br>0<br>744<br>0.00%<br>0.87%<br>0.00<br>2.14                |

\*Calendar days from reservation date; for June 2018 forward, business days from market date



#### \*Calendar days from reservation date; for June 2018 forward, business days from market date





### Virtual Load and Supply Zonal Statistics (Average MWh/day) - 2019

|        |                  | Virtual L | .oad Bid       | Virtual Su | upply Bid  |        |                  | Virtual L | .oad Bid   | Virtual Su     | Ipply Bid  |        |                  | Virtual L | .oad Bid   | Virtual Su     | upply Bid  |
|--------|------------------|-----------|----------------|------------|------------|--------|------------------|-----------|------------|----------------|------------|--------|------------------|-----------|------------|----------------|------------|
|        |                  |           | Not            |            | Not        |        |                  |           | Not        |                | Not        |        |                  |           | Not        |