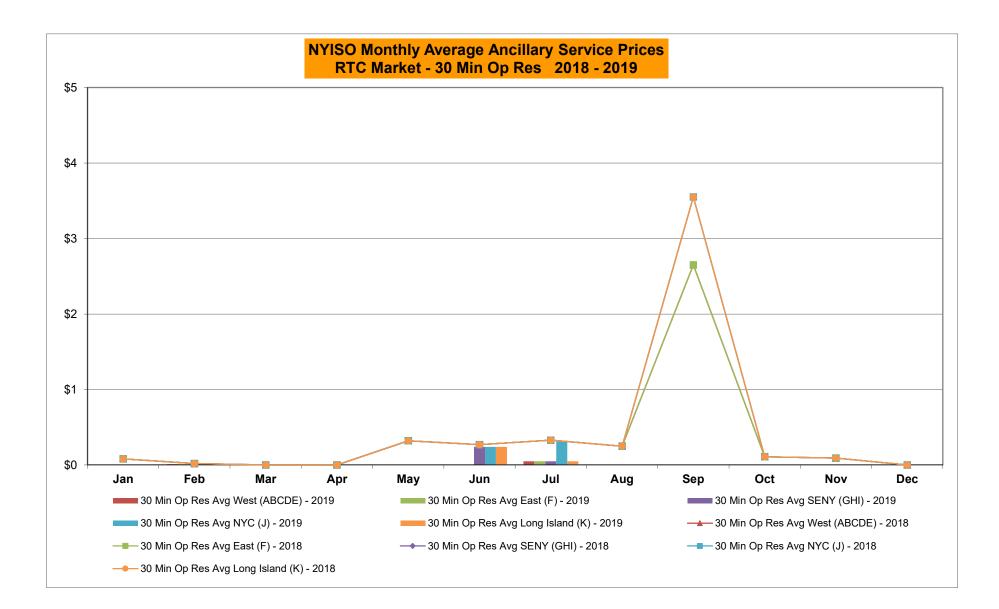

## Market Performance Highlights July 2019

- LBMP for July is \$33.18/MWh; higher than \$24.43/MWh in June 2019 and lower than \$39.58/MWh in July 2018.
  - Day Ahead and Real Time Load Weighted LBMPs are higher compared to June.
- July 2019 average year-to-date monthly cost of \$35.75/MWh is a 23% decrease from \$46.64/MWh in July 2018.
- Average daily sendout is 539 GWh/day in July; higher than 429 GWh/day in June 2019 and 529 GWh/day in July 2018.
- Natural gas prices and distillate prices were higher compared to the previous month.
  - Natural Gas (Transco Z6 NY) was \$2.18/MMBtu, up from \$2.10/MMBtu in June.
  - Natural gas prices are down 24.0% year-over-year.
  - Jet Kerosene Gulf Coast was \$14.18/MMBtu, up from \$13.50/MMBtu in June.
  - Ultra Low Sulfur No.2 Diesel NY Harbor was \$13.71/MMBtu, up from \$13.23/MMBtu in June.
  - Distillate prices are down 6.6% year-over-year.
- Uplift per MWh is lower compared to the previous month.
  - Uplift (not including NYISO cost of operations) is (\$0.06)/MWh; lower than \$0.07/MWh in June.
    - Local Reliability Share is \$0.44/MWh, higher than \$0.19/MWh in June.
    - Statewide Share is (\$0.50)/MWh, lower than (\$0.12)/MWh in June.
  - TSA \$ per NYC MWh is \$1.00/MWh.
  - Total uplift costs (Schedule 1 components including NYISO Cost of Operations) are higher than June.