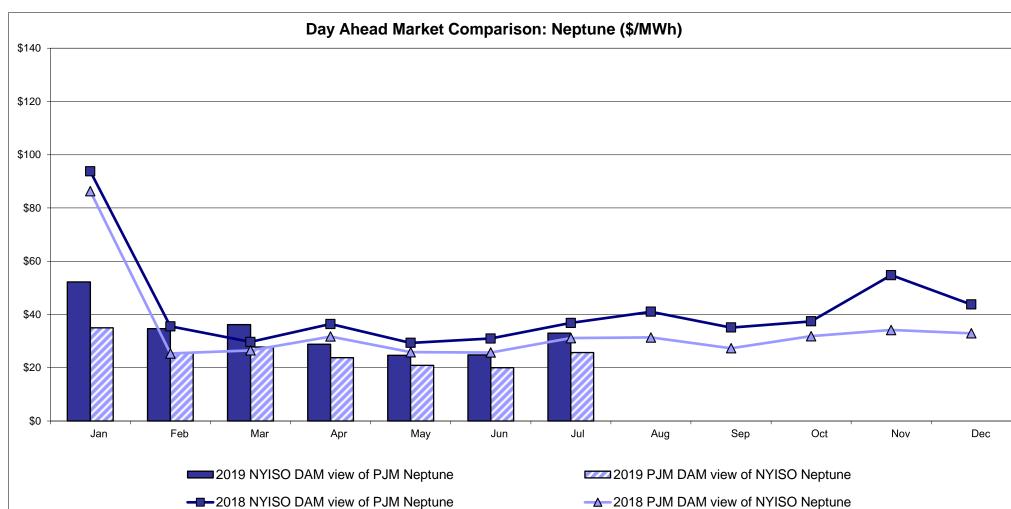

*External Comparison Ontario IESO**





Notes: Exchange factor used for July 2019 was 0.763067531476536 to US HOEP: Hourly Ontario Energy Price Pre-Dispatch: Projected Energy Price

> Market Mitigation and Analysis Prepared: 8/8/2019 4:19 PM



### External Controllable Line: Cross Sound Cable (New England)



Note:

ISO-NE Forecast is an advisory posting @ 18:00 day before.

The DAM and R/T prices at the Shorham 13899 interface are used for ISO-NE.

The DAM and R/T prices at the CSC interface are used for NYISO.



## External Controllable Line: Northport - Norwalk (New England)



Note:

ISO-NE Forecast is an advisory posting @ 18:00 day before.

The DAM and R/T prices at the Northport 138 interface are used for ISO-NE.

The DAM and R/T prices at the 1385 interface are used for NYISO.



## External Controllable Line: Neptune (PJM)



## External Comparison Hydro-Quebec





Note:

Hydro-Quebec Prices are unavailable.



## External Controllable Line: Linden VFT (PJM)



## **External Controllable Line: Hudson (PJM)**





#### **NYISO Real Time Price Correction Statistics**

| <u>2019</u>