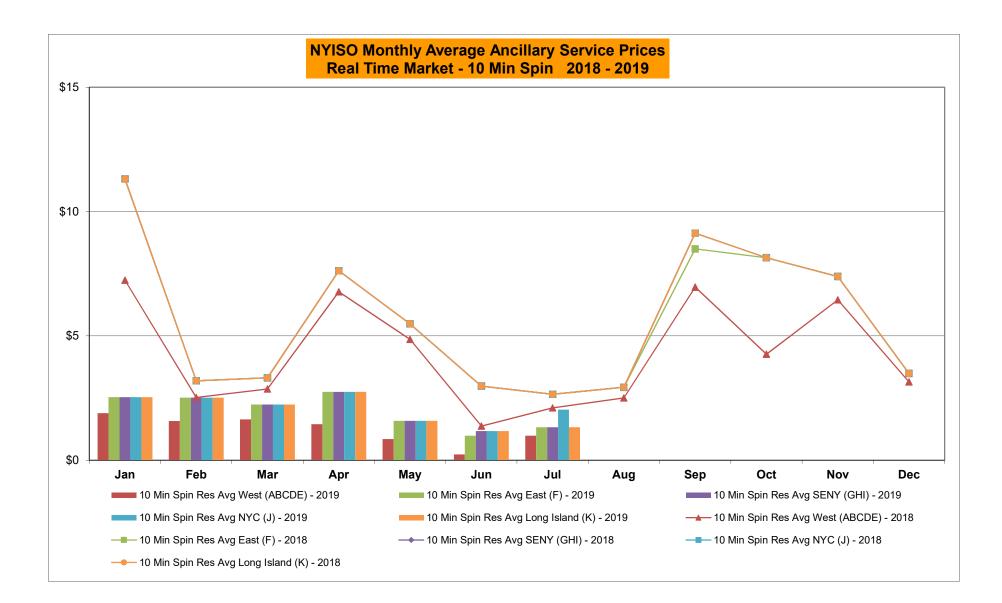

## Market Performance Highlights July 2019

- LBMP for July is \$33.18/MWh; higher than \$24.43/MWh in June 2019 and lower than \$39.58/MWh in July 2018.
  - Day Ahead and Real Time Load Weighted LBMPs are higher compared to June.
- July 2019 average year-to-date monthly cost of \$35.75/MWh is a 23% decrease from \$46.64/MWh in July 2018.
- Average daily sendout is 539 GWh/day in July; higher than 429 GWh/day in June 2019 and 529 GWh/day in July 2018.
- Natural gas prices and distillate prices were higher compared to the previous month.
  - Natural Gas (Transco Z6 NY) was \$2.18/MMBtu, up from \$2.10/MMBtu in June.
  - Natural gas prices are down 24.0% year-over-year.
  - Jet Kerosene Gulf Coast was \$14.18/MMBtu, up from \$13.50/MMBtu in June.
  - Ultra Low Sulfur No.2 Diesel NY Harbor was \$13.71/MMBtu, up from \$13.23/MMBtu in June.
  - Distillate prices are down 6.6% year-over-year.
- Uplift per MWh is lower compared to the previous month.
  - Uplift (not including NYISO cost of operations) is (\$0.06)/MWh; lower than \$0.07/MWh in June.
    - Local Reliability Share is \$0.44/MWh, higher than \$0.19/MWh in June.
    - Statewide Share is (\$0.50)/MWh, lower than (\$0.12)/MWh in June.
  - TSA \$ per NYC MWh is \$1.00/MWh.
  - Total uplift costs (Schedule 1 components including NYISO Cost of Operations) are higher than June.