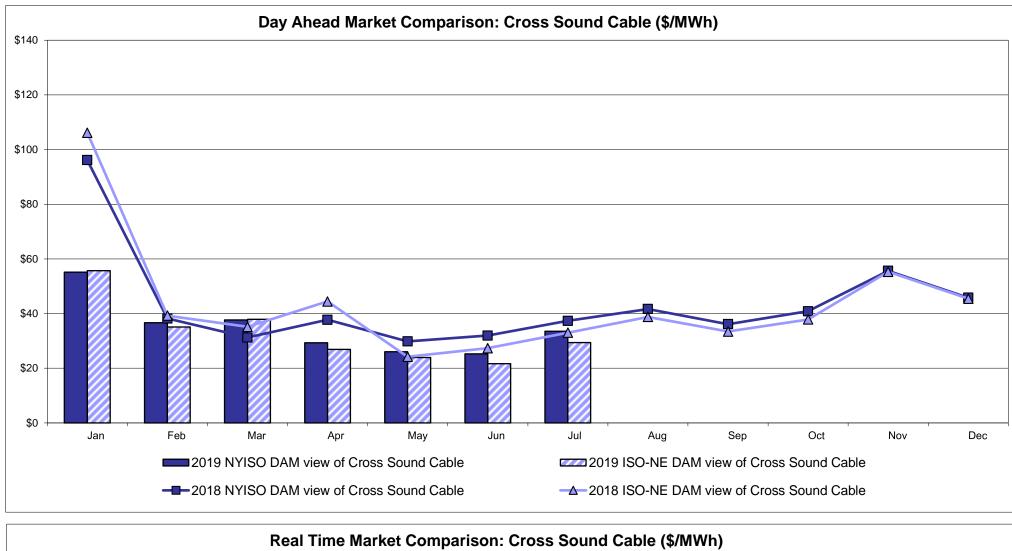

| 26.35  | 27.66          | 41.97                   | 32.98                 | 34.26        | 25.18        | 29.53        | 20.35        |
| Standard Deviation | 9.68            | 21.43                      | 21.43                              | 12.87  | 11.15          | 87.74                   | 80.88                 | 68.06        | 32.88        | 19.20        | 21.49        |

\* Straight LBMP averages















## External Comparison ISO-New England







#### Market Mitigation and Analysis Prepared: 8/8/2019 4:19 PM

Ρ

## **External Comparison Ontario IESO**





Notes: Exchange factor used for July 2019 was 0.763067531476536 to US HOEP: Hourly Ontario Energy Price Pre-Dispatch: Projected Energy Price

> Market Mitigation and Analysis Prepared: 8/8/2019 4:19 PM



### External Controllable Line: Cross Sound Cable (New England)



Note:

ISO-NE Forecast is an advisory posting @ 18:00 day before.

The DAM and R/T prices at the Shorham 13899 interface are used for ISO-NE.

The DAM and R/T prices at the CSC interface are used for NYISO.



## External Controllable Line: Northport - Norwalk (New England)



Note:

ISO-NE Forecast is an advisory posting @ 18:00 day before.

The DAM and R/T prices at the Northport 138 interface are used for ISO-NE.

The DAM and R/T prices at the 1385 interface are used for NYISO.



## External Controllable Line: Neptune (PJM)



## External Comparison Hydro-Quebec





Note:

Hydro-Quebec Prices are unavailable.



## External Controllable Line: Linden VFT (PJM)



## **External Controllable Line: Hudson (PJM)**





##