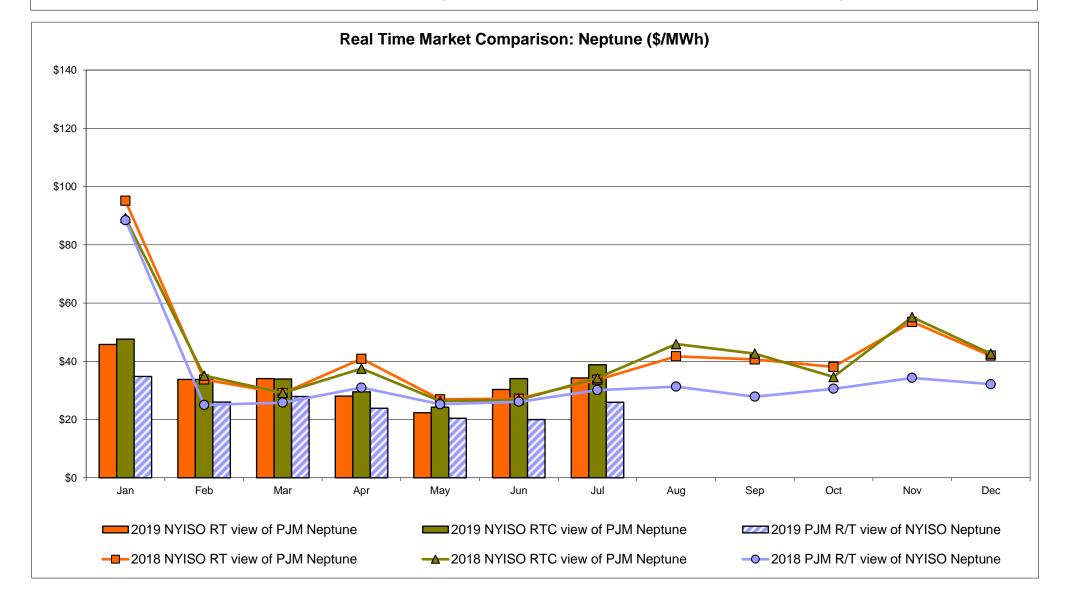

#### NYISO Average Cost/MWh (Energy and Ancillary Services) \*

from the LBMP Customer point of view

DAM Contract Balancing amounts are for payments made to generating units to make them whole for being dispatched below their Day-Ahead schedule, as a result of out-of-merit dispatches. DAM Bid Production Cost Guarantees for Virtual Transactions are included in the chart and are shown from the inception of Virtual Transactions. These values are small and cannot be identified on the chart. DAM residuals consist of both energy and loss revenue collections and payments. By design, there is a net over collection of revenues due to the difference between the marginal losses paid to generation and the average losses charged to loads.