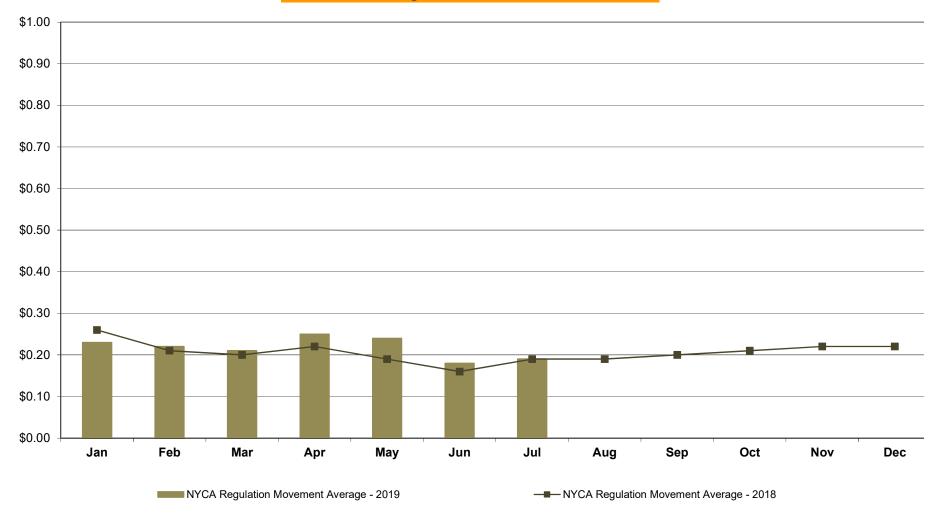

## Market Performance Highlights July 2019

- LBMP for July is \$33.18/MWh; higher than \$24.43/MWh in June 2019 and lower than \$39.58/MWh in July 2018.
  - Day Ahead and Real Time Load Weighted LBMPs are higher compared to June.
- July 2019 average year-to-date monthly cost of \$35.75/MWh is a 23% decrease from \$46.64/MWh in July 2018.
- Average daily sendout is 539 GWh/day in July; higher than 429 GWh/day in June 2019 and 529 GWh/day in July 2018.
- Natural gas prices and distillate prices were higher compared to the previous month.
  - Natural Gas (Transco Z6 NY) was \$2.18/MMBtu, up from \$2.10/MMBtu in June.
  - Natural gas prices are down 24.0% year-over-year.
  - Jet Kerosene Gulf Coast was \$14.18/MMBtu, up from \$13.50/MMBtu in June.
  - Ultra Low Sulfur No.2 Diesel NY Harbor was \$13.71/MMBtu, up from \$13.23/MMBtu in June.
  - Distillate prices are down 6.6% year-over-year.
- Uplift per MWh is lower compared to the previous month.
  - Uplift (not including NYISO cost of operations) is (\$0.06)/MWh; lower than \$0.07/MWh in June.
    - Local Reliability Share is \$0.44/MWh, higher than \$0.19/MWh in June.
    - Statewide Share is (\$0.50)/MWh, lower than (\$0.12)/MWh in June.
  - TSA \$ per NYC MWh is \$1.00/MWh.
  - Total uplift costs (Schedule 1 components including NYISO Cost of Operations) are higher than June.