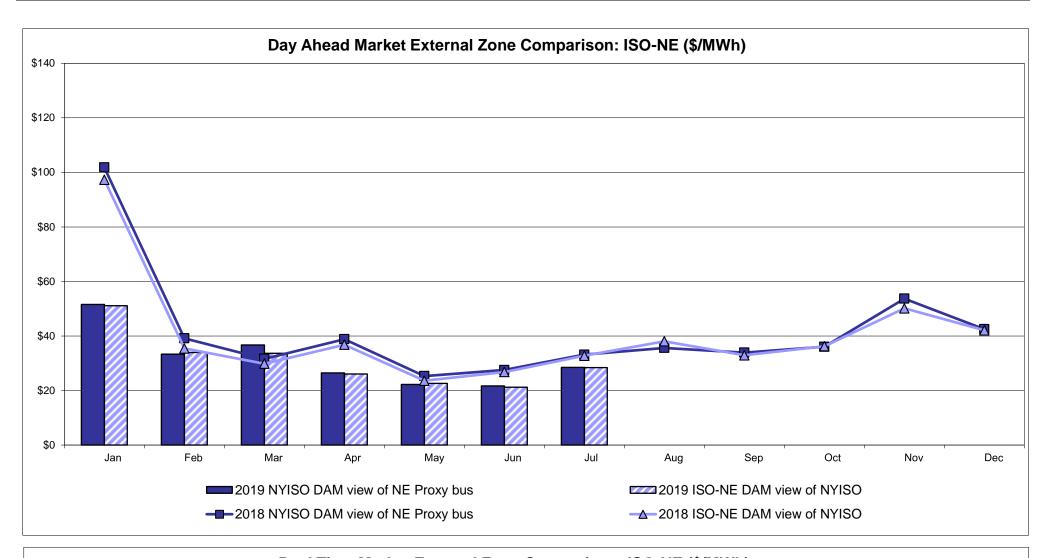

## Market Performance Highlights July 2019

- LBMP for July is \$33.18/MWh; higher than \$24.43/MWh in June 2019 and lower than \$39.58/MWh in July 2018.
  - Day Ahead and Real Time Load Weighted LBMPs are higher compared to June.
- July 2019 average year-to-date monthly cost of \$35.75/MWh is a 23% decrease from \$46.64/MWh in July 2018.
- Average daily sendout is 539 GWh/day in July; higher than 429 GWh/day in June 2019 and 529 GWh/day in July 2018.
- Natural gas prices and distillate prices were higher compared to the previous month.
  - Natural Gas (Transco Z6 NY) was \$2.18/MMBtu, up from \$2.10/MMBtu in June.
  - Natural gas prices are down 24.0% year-over-year.
  - Jet Kerosene Gulf Coast was \$14.18/MMBtu, up from \$13.50/MMBtu in June.
  - Ultra Low Sulfur No.2 Diesel NY Harbor was \$13.71/MMBtu, up from \$13.23/MMBtu in June.
  - Distillate prices are down 6.6% year-over-year.
- Uplift per MWh is lower compared to the previous month.
  - Uplift (not including NYISO cost of operations) is (\$0.06)/MWh; lower than \$0.07/MWh in June.
    - Local Reliability Share is \$0.44/MWh, higher than \$0.19/MWh in June.
    - Statewide Share is (\$0.50)/MWh, lower than (\$0.12)/MWh in June.
  - TSA \$ per NYC MWh is \$1.00/MWh.
  - Total uplift costs (Schedule 1 components including NYISO Cost of Operations) are higher than June.