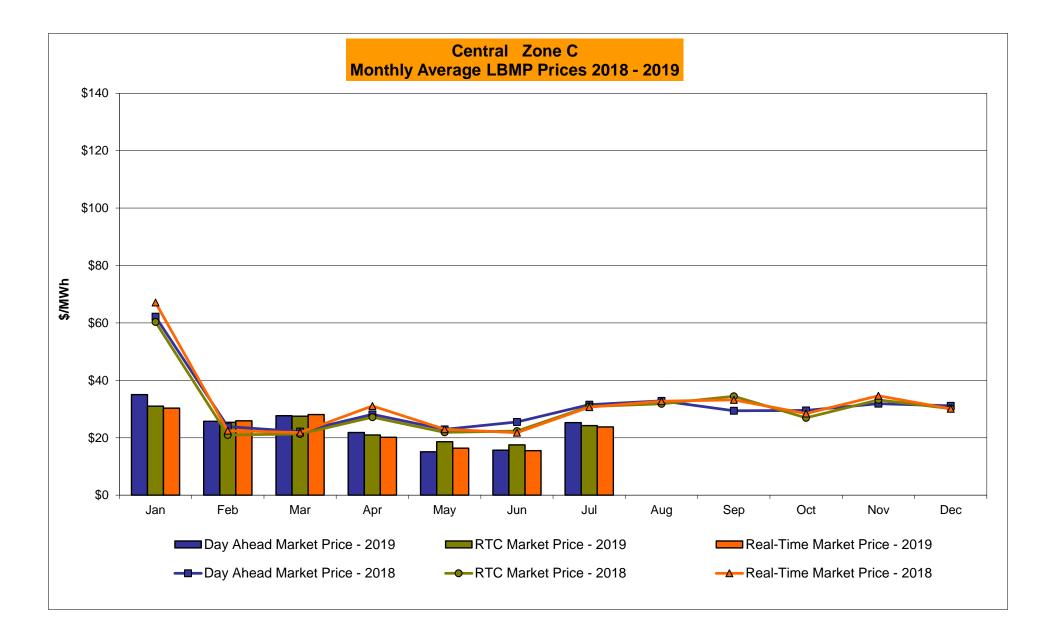

## Market Performance Highlights July 2019

- LBMP for July is \$33.18/MWh; higher than \$24.43/MWh in June 2019 and lower than \$39.58/MWh in July 2018.
  - Day Ahead and Real Time Load Weighted LBMPs are higher compared to June.
- July 2019 average year-to-date monthly cost of \$35.75/MWh is a 23% decrease from \$46.64/MWh in July 2018.
- Average daily sendout is 539 GWh/day in July; higher than 429 GWh/day in June 2019 and 529 GWh/day in July 2018.
- Natural gas prices and distillate prices were higher compared to the previous month.
  - Natural Gas (Transco Z6 NY) was \$2.18/MMBtu, up from \$2.10/MMBtu in June.
  - Natural gas prices are down 24.0% year-over-year.
  - Jet Kerosene Gulf Coast was \$14.18/MMBtu, up from \$13.50/MMBtu in June.
  - Ultra Low Sulfur No.2 Diesel NY Harbor was \$13.71/MMBtu, up from \$13.23/MMBtu in June.
  - Distillate prices are down 6.6% year-over-year.
- Uplift per MWh is lower compared to the previous month.
  - Uplift (not including NYISO cost of operations) is (\$0.06)/MWh; lower than \$0.07/MWh in June.
    - Local Reliability Share is \$0.44/MWh, higher than \$0.19/MWh in June.
    - Statewide Share is (\$0.50)/MWh, lower than (\$0.12)/MWh in June.
  - TSA \$ per NYC MWh is \$1.00/MWh.
  - Total uplift costs (Schedule 1 components including NYISO Cost of Operations) are higher than June.

\* Excludes ICAP payments.

|                                 |                |                 | <u>from tr</u> | <u>ne l'Bivip (</u> | Justomer   | point of v  | lew         |               |                  |                |                 |                 |
|---------------------------------|----------------|-----------------|----------------|---------------------|------------|-------------|-------------|---------------|------------------|----------------|-----------------|-----------------|
| 2019                            | January        | February        | March          | <u>April</u>        | <u>May</u> | <u>June</u> | <u>July</u> | <u>August</u> | <u>September</u> | October        | November        | December        |
| LBMP                            | 50.93          | 33.51           | 34.91          | 28.01               | 23.10      | 24.43       | 33.18       | <u> </u>      |                  |                |                 |                 |
| NTAC                            | 0.51           | 0.69            | 0.98           | 1.16                | 0.72       | 1.08        | 1.01        |               |                  |                |                 |                 |
| Reserve                         | 0.54           | 0.51            | 0.55           | 0.63                | 0.63       | 0.50        | 0.44        |               |                  |                |                 |                 |
| Regulation                      | 0.13           | 0.11            | 0.10           | 0.33                | 0.13       | 0.09        | 0.07        |               |                  |                |                 |                 |
| NYISO Cost of Operations        | 0.68           | 0.68            | 0.69           | 0.69                | 0.68       | 0.69        | 0.70        |               |                  |                |                 |                 |
| FERC Fee Recovery               | 0.08           | 0.09            | 0.09           | 0.10                | 0.10       | 0.08        | 0.06        |               |                  |                |                 |                 |
| Uplift                          | (0.25)         | (0.44)          | (0.33)         | (0.15)              | 0.13       | 0.07        | (0.06)      |               |                  |                |                 |                 |
| Uplift: Local Reliability Share | 0.32           | 0.11            | 0.31           | 0.20                | 0.23       | 0.19        | 0.44        |               |                  |                |                 |                 |
| Uplift: Statewide Share         | (0.57)         | (0.55)          | (0.64)         | (0.35)              | (0.11)     | (0.12)      | (0.50)      |               |                  |                |                 |                 |
| Voltage Support and Black Start | 0.37           | 0.37            | 0.38           | 0.38                | 0.38       | 0.38        | 0.38        |               |                  |                |                 |                 |
| Avg Monthly Cost                | 52.99          | 35.51           | 37.38          | 31.16               | 25.88      | 27.32       | 35.78       |               |                  |                |                 |                 |
|                                 |                |                 |                |                     |            |             |             |               |                  |                |                 |                 |
| Avg YTD Cost                    | 52.99          | 44.93           | 42.54          | 40.12               | 37.57      | 35.76       | 35.75       |               |                  |                |                 |                 |
|                                 |                |                 |                |                     |            |             |             |               |                  |                |                 |                 |
| TSA \$ per NYC MWh              | 0.00           | 0.00            | 0.01           | 0.01                | 0.19       | 0.77        | 1.00        |               |                  |                |                 |                 |
|                                 |                |                 |                |                     |            |             |             |               |                  |                |                 |                 |
| 2018                            | <u>January</u> | <b>February</b> | <u>March</u>   | <u>April</u>        | <u>May</u> | <u>June</u> | <u>July</u> | <u>August</u> | <u>September</u> | <u>October</u> | <u>November</u> | <u>December</u> |
| LBMP                            | 99.55          | 33.83           | 29.91          | 35.00               | 28.78      | 32.53       | 39.58       | 42.56         | 38.70            | 35.85          | 43.15           | 40.31           |
| NTAC                            | 0.71           | 0.58            | 0.88           | 1.09                | 0.88       | 1.00        | 0.93        | 0.72          | 0.40             | 0.36           | 1.18            | 0.93            |
| Reserve                         | 0.92           | 0.65            | 0.64           | 0.81                | 0.68       | 0.57        | 0.49        | 0.51          | 0.52             | 0.80           | 0.66            | 0.54            |
| Regulation                      | 0.15           | 0.15            | 0.16           | 0.12                | 0.14       | 0.16        | 0.09        | 0.09          | 0.09             | 0.16           | 0.17            | 0.17            |
| NYISO Cost of Operations        | 0.65           | 0.65            | 0.66           | 0.65                | 0.66       | 0.67        | 0.67        | 0.66          | 0.66             | 0.63           | 0.63            | 0.63            |
| FERC Fee Recovery               | 0.08           | 0.10            | 0.09           | 0.10                | 0.09       | 0.09        | 0.06        | 0.06          | 0.08             | 0.09           | 0.09            | 0.08            |
| Uplift                          | (0.92)         | (0.50)          | (0.31)         | (0.45)              | 0.05       | 0.30        | (0.13)      | (0.02)        | (0.11)           | (0.30)         | (0.27)          | (0.29)          |
| Uplift: Local Reliability Share | 0.59           | 0.14            | 0.19           | 0.12                | 0.22       | 0.18        | 0.44        | 0.59          | 0.37             | 0.27           | 0.25            | 0.23            |
| Uplift: Statewide Share         | (1.52)         | (0.64)          | (0.51)         | (0.57)              | (0.17)     | 0.12        | (0.57)      | (0.61)        | (0.48)           | (0.56)         | (0.52)          | (0.52)          |
| Voltage Support and Black Start | 0.40           | 0.41            | 0.42           | 0.41                | 0.42       | 0.42        | 0.42        | 0.42          | 0.42             | 0.40           | 0.40            | 0.40            |
| Avg Monthly Cost                | 101.54         | 35.87           | 32.45          | 37.74               | 31.70      | 35.73       | 42.12       | 45.01         | 40.76            | 38.00          | 46.01           | 42.78           |
|                                 |                |                 |                |                     |            |             |             |               |                  |                |                 |                 |
| Avg YTD Cost                    | 101.54         | 72.85           | 60.06          | 54.82               | 50.20      | 47.70       | 46.64       | 46.37         | 45.75            | 45.03          | 45.11           | 44.92           |
|                                 |                |                 |                |                     |            |             |             |               |                  |                |                 |                 |
| TSA \$ per NYC MWh              | 0.00           | 0.00            | 0.04           | 0.00                | 0.08       | 0.39        | 0.21        | 0.14          | 0.33             | 0.75           | 0.00            | 0.00            |
|                                 |                |                 |                |                     |            |             |             |               |                  |                |                 |                 |