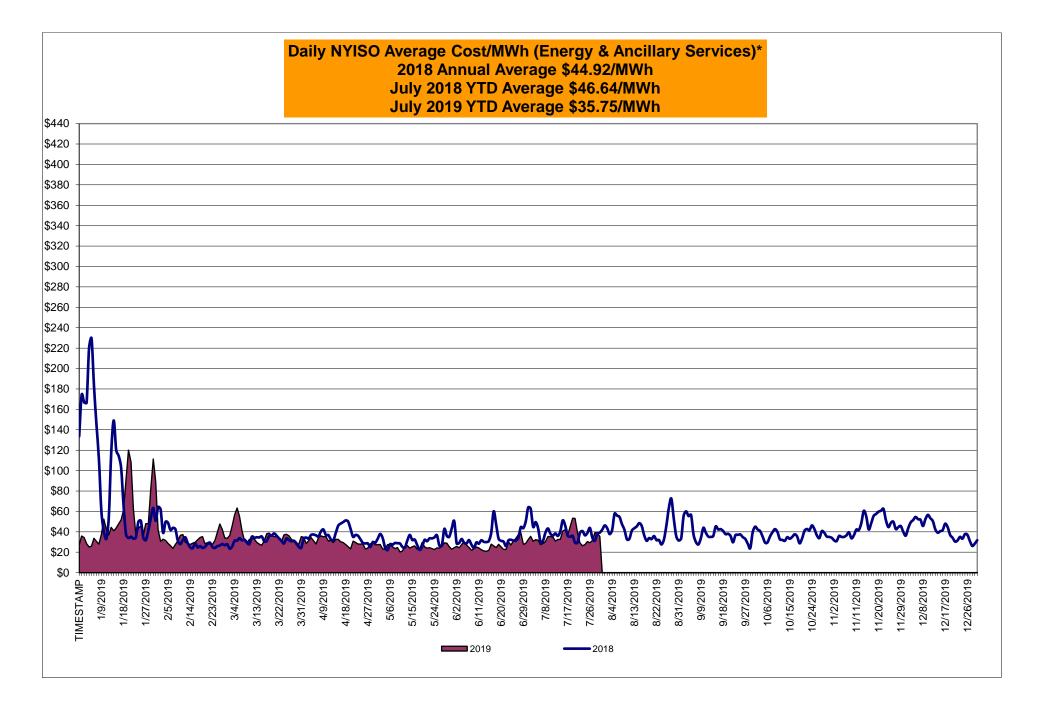

## Market Performance Highlights July 2019

- LBMP for July is \$33.18/MWh; higher than \$24.43/MWh in June 2019 and lower than \$39.58/MWh in July 2018.
  - Day Ahead and Real Time Load Weighted LBMPs are higher compared to June.
- July 2019 average year-to-date monthly cost of \$35.75/MWh is a 23% decrease from \$46.64/MWh in July 2018.
- Average daily sendout is 539 GWh/day in July; higher than 429 GWh/day in June 2019 and 529 GWh/day in July 2018.
- Natural gas prices and distillate prices were higher compared to the previous month.
  - Natural Gas (Transco Z6 NY) was \$2.18/MMBtu, up from \$2.10/MMBtu in June.
  - Natural gas prices are down 24.0% year-over-year.
  - Jet Kerosene Gulf Coast was \$14.18/MMBtu, up from \$13.50/MMBtu in June.
  - Ultra Low Sulfur No.2 Diesel NY Harbor was \$13.71/MMBtu, up from \$13.23/MMBtu in June.
  - Distillate prices are down 6.6% year-over-year.
- Uplift per MWh is lower compared to the previous month.
  - Uplift (not including NYISO cost of operations) is (\$0.06)/MWh; lower than \$0.07/MWh in June.
    - Local Reliability Share is \$0.44/MWh, higher than \$0.19/MWh in June.
    - Statewide Share is (\$0.50)/MWh, lower than (\$0.12)/MWh in June.
  - TSA \$ per NYC MWh is \$1.00/MWh.
  - Total uplift costs (Schedule 1 components including NYISO Cost of Operations) are higher than June.

\* Excludes ICAP payments.

|                                 |                |                 | <u>from tr</u> | <u>ne l'Bivip (</u> | Justomer   | point of v  | lew         |               |                  |                |                 |                 |
|---------------------------------|----------------|-----------------|----------------|---------------------|------------|-------------|-------------|---------------|------------------|----------------|-----------------|-----------------|
| 2019                            | January        | February        | March          | <u>April</u>        | <u>May</u> | <u>June</u> | <u>July</u> | <u>August</u> | <u>September</u> | October        | November        | December        |
| LBMP                            | 50.93          | 33.51           | 34.91          | 28.01               | 23.10      | 24.43       | 33.18       | <u> </u>      |                  |                |                 |                 |
| NTAC                            | 0.51           | 0.69            | 0.98           | 1.16                | 0.72       | 1.08        | 1.01        |               |                  |                |                 |                 |
| Reserve                         | 0.54           | 0.51            | 0.55           | 0.63                | 0.63       | 0.50        | 0.44        |               |                  |                |                 |                 |
| Regulation                      | 0.13           | 0.11            | 0.10           | 0.33                | 0.13       | 0.09        | 0.07        |               |                  |                |                 |                 |
| NYISO Cost of Operations        | 0.68           | 0.68            | 0.69           | 0.69                | 0.68       | 0.69        | 0.70        |               |                  |                |                 |                 |
| FERC Fee Recovery               | 0.08           | 0.09            | 0.09           | 0.10                | 0.10       | 0.08        | 0.06        |               |                  |                |                 |                 |
| Uplift                          | (0.25)         | (0.44)          | (0.33)         | (0.15)              | 0.13       | 0.07        | (0.06)      |               |                  |                |                 |                 |
| Uplift: Local Reliability Share | 0.32           | 0.11            | 0.31           | 0.20                | 0.23       | 0.19        | 0.44        |               |                  |                |                 |                 |
| Uplift: Statewide Share         | (0.57)         | (0.55)          | (0.64)         | (0.35)              | (0.11)     | (0.12)      | (0.50)      |               |                  |                |                 |                 |
| Voltage Support and Black Start | 0.37           | 0.37            | 0.38           | 0.38                | 0.38       | 0.38        | 0.38        |               |                  |                |                 |                 |
| Avg Monthly Cost                | 52.99          | 35.51           | 37.38          | 31.16               | 25.88      | 27.32       | 35.78       |               |                  |                |                 |                 |
|                                 |                |                 |                |                     |            |             |             |               |                  |                |                 |                 |
| Avg YTD Cost                    | 52.99          | 44.93           | 42.54          | 40.12               | 37.57      | 35.76       | 35.75       |               |                  |                |                 |                 |
|                                 |                |                 |                |                     |            |             |             |               |                  |                |                 |                 |
| TSA \$ per NYC MWh              | 0.00           | 0.00            | 0.01           | 0.01                | 0.19       | 0.77        | 1.00        |               |                  |                |                 |                 |
|                                 |                |                 |                |                     |            |             |             |               |                  |                |                 |                 |
| 2018                            | <u>January</u> | <b>February</b> | <u>March</u>   | <u>April</u>        | <u>May</u> | <u>June</u> | <u>July</u> | <u>August</u> | <u>September</u> | <u>October</u> | <u>November</u> | <u>December</u> |
| LBMP                            | 99.55          | 33.83           | 29.91          | 35.00               | 28.78      | 32.53       | 39.58       | 42.56         | 38.70            | 35.85          | 43.15           | 40.31           |
| NTAC                            | 0.71           | 0.58            | 0.88           | 1.09                | 0.88       | 1.00        | 0.93        | 0.72          | 0.40             | 0.36           | 1.18            | 0.93            |
| Reserve                         | 0.92           | 0.65            | 0.64           | 0.81                | 0.68       | 0.57        | 0.49        | 0.51          | 0.52             | 0.80           | 0.66            | 0.54            |
| Regulation                      | 0.15           | 0.15            | 0.16           | 0.12                | 0.14       | 0.16        | 0.09        | 0.09          | 0.09             | 0.16           | 0.17            | 0.17            |
| NYISO Cost of Operations        | 0.65           | 0.65            | 0.66           | 0.65                | 0.66       | 0.67        | 0.67        | 0.66          | 0.66             | 0.63           | 0.63            | 0.63            |
| FERC Fee Recovery               | 0.08           | 0.10            | 0.09           | 0.10                | 0.09       | 0.09        | 0.06        | 0.06          | 0.08             | 0.09           | 0.09            | 0.08            |
| Uplift                          | (0.92)         | (0.50)          | (0.31)         | (0.45)              | 0.05       | 0.30        | (0.13)      | (0.02)        | (0.11)           | (0.30)         | (0.27)          | (0.29)          |
| Uplift: Local Reliability Share | 0.59           | 0.14            | 0.19           | 0.12                | 0.22       | 0.18        | 0.44        | 0.59          | 0.37             | 0.27           | 0.25            | 0.23            |
| Uplift: Statewide Share         | (1.52)         | (0.64)          | (0.51)         | (0.57)              | (0.17)     | 0.12        | (0.57)      | (0.61)        | (0.48)           | (0.56)         | (0.52)          | (0.52)          |
| Voltage Support and Black Start | 0.40           | 0.41            | 0.42           | 0.41                | 0.42       | 0.42        | 0.42        | 0.42          | 0.42             | 0.40           | 0.40            | 0.40            |
| Avg Monthly Cost                | 101.54         | 35.87           | 32.45          | 37.74               | 31.70      | 35.73       | 42.12       | 45.01         | 40.76            | 38.00          | 46.01           | 42.78           |
|                                 |                |                 |                |                     |            |             |             |               |                  |                |                 |                 |
| Avg YTD Cost                    | 101.54         | 72.85           | 60.06          | 54.82               | 50.20      | 47.70       | 46.64       | 46.37         | 45.75            | 45.03          | 45.11           | 44.92           |
|                                 |                |                 |                |                     |            |             |             |               |                  |                |                 |                 |
| TSA \$ per NYC MWh              | 0.00           | 0.00            | 0.04           | 0.00                | 0.08       | 0.39        | 0.21        | 0.14          | 0.33             | 0.75           | 0.00            | 0.00            |
|                                 |                |                 |                |                     |            |             |             |               |                  |                |                 |                 |

#### NYISO Average Cost/MWh (Energy and Ancillary Services) \*

from the LBMP Customer point of view

DAM Contract Balancing amounts are for payments made to generating units to make them whole for being dispatched below their Day-Ahead schedule, as a result of out-of-merit dispatches. DAM Bid Production Cost Guarantees for Virtual Transactions are included in the chart and are shown from the inception of Virtual Transactions. These values are small and cannot be identified on the chart. DAM residuals consist of both energy and loss revenue collections and payments. By design, there is a net over collection of revenues due to the difference between the marginal losses paid to generation and the average losses charged to loads.