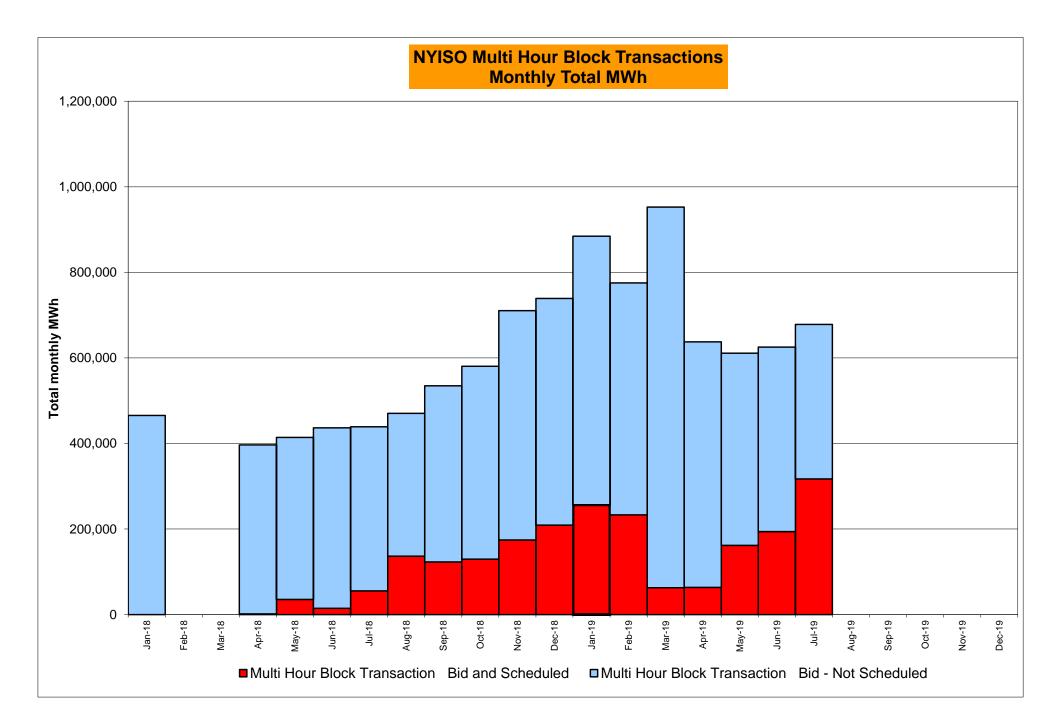

|            |                |            |
|        | Sep-19           |           |                |            |            |        | Sep-19           |           |            |                |            |        | Sep-19           |           |            |                |            |
|        | Oct-19<br>Nov-19 |           |                |            |            |        | Oct-19<br>Nov-19 |           |            |                |            |        | Oct-19<br>Nov-19 |           |            |                |            |
|        | Dec-19           |           |                |            |            |        | Dec-19           |           |            |                |            |        | Dec-19           |           |            |                |            |



















#### NYISO Monthly Average Ancillary Service Prices RTC Market - Regulation Movement 2018 - 2019











#### NYISO Monthly Average Ancillary Service Prices Real Time Market - Regulation Movement 2018 - 2019



#### NYISO Markets Ancillary Services Statistics - Unweighted Price (\$/MWH) - DAM

| <u>2019</u>                      | <u>January</u> | <u>February</u> | March | <u>April</u> | <u>May</u> | June  | July | <u>August</u> | <u>September</u> | <u>October</u> | November | December |
|----------------------------------|----------------|-----------------|-------|--------------|------------|-------|------|---------------|------------------|----------------|----------|----------|
| Day Ahead Market                 |                |                 |       |