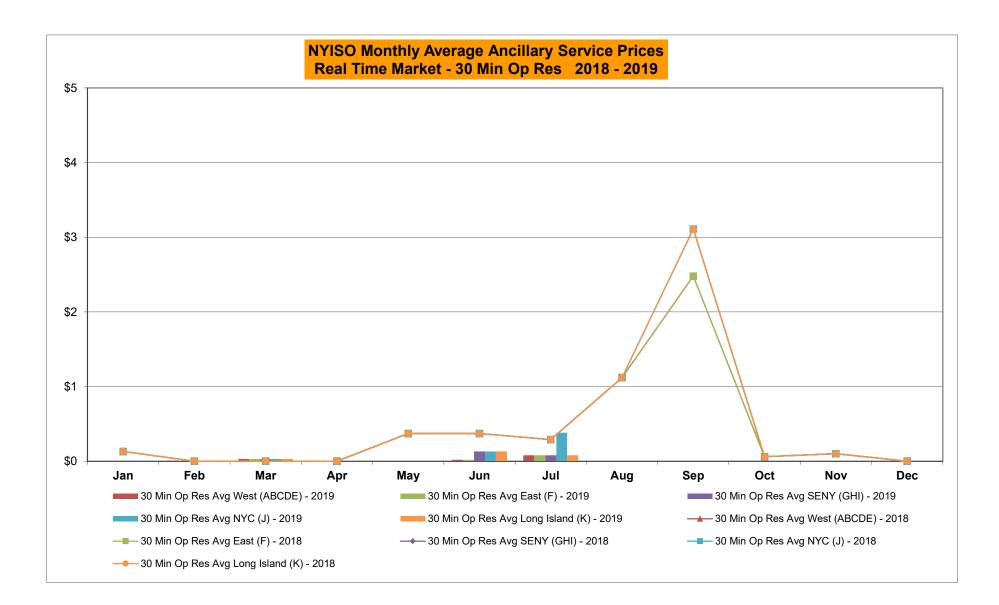

## Market Performance Highlights July 2019

- LBMP for July is \$33.18/MWh; higher than \$24.43/MWh in June 2019 and lower than \$39.58/MWh in July 2018.
  - Day Ahead and Real Time Load Weighted LBMPs are higher compared to June.
- July 2019 average year-to-date monthly cost of \$35.75/MWh is a 23% decrease from \$46.64/MWh in July 2018.
- Average daily sendout is 539 GWh/day in July; higher than 429 GWh/day in June 2019 and 529 GWh/day in July 2018.
- Natural gas prices and distillate prices were higher compared to the previous month.
  - Natural Gas (Transco Z6 NY) was \$2.18/MMBtu, up from \$2.10/MMBtu in June.
  - Natural gas prices are down 24.0% year-over-year.
  - Jet Kerosene Gulf Coast was \$14.18/MMBtu, up from \$13.50/MMBtu in June.
  - Ultra Low Sulfur No.2 Diesel NY Harbor was \$13.71/MMBtu, up from \$13.23/MMBtu in June.
  - Distillate prices are down 6.6% year-over-year.
- Uplift per MWh is lower compared to the previous month.
  - Uplift (not including NYISO cost of operations) is (\$0.06)/MWh; lower than \$0.07/MWh in June.
    - Local Reliability Share is \$0.44/MWh, higher than \$0.19/MWh in June.
    - Statewide Share is (\$0.50)/MWh, lower than (\$0.12)/MWh in June.
  - TSA \$ per NYC MWh is \$1.00/MWh.
  - Total uplift costs (Schedule 1 components including NYISO Cost of Operations) are higher than June.