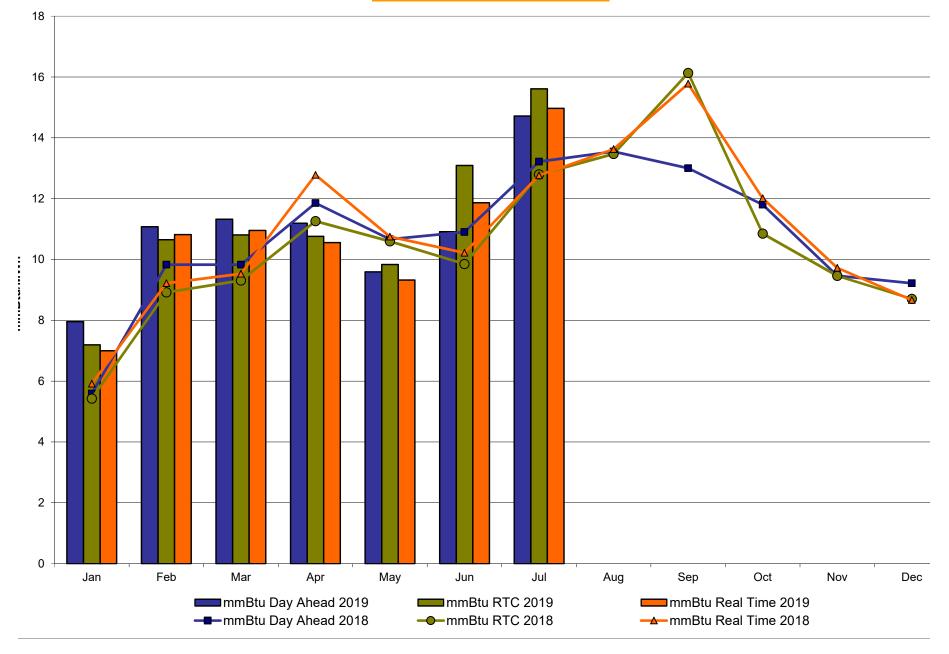

| 14.54          | 20.48           | 18.44           |
| NYCA Regulation Movement         | 0.24           | 0.21            | 0.20  | 0.21         | 0.17       | 0.15        | 0.18        | 0.18          | 0.20             | 0.21           | 0.22            | 0.21            |
|                                  |                |                 |       |              |            |             |             |               |                  |                |                 |                 |

#### NYISO In City Energy Mitigation - AMP (NYC Zone) 2018 - 2019 Percentage of committed unit-hours mitigated



#### NYISO In City Energy Mitigation (NYC Zone) 2018 - 2019 Monthly megawatt hours mitigated



NYISO Average Daily DAM Load Bid Summary



# Monthly Implied Heat Rate 2018-2019



Market Mitigation and Analysis Prepared: 8/12/2019 4:18 PM

# NYISO LBMP ZONES



Market Mitigation and Analysis Prepared: 8/12/2019 4:19 PM

#### Billing Codes for Chart C

| Chart - C Category Name                   | Billing Code | Billing Category Name                                                              |
|-------------------------------------------|--------------|------------------------------------------------------------------------------------|
| Bid Production Cost Guarantee Balancing   | 81203        | Balancing NYISO Bid Production Cost Guarantee - Internal Units                     |
| Bid Production Cost Guarantee Balancing   | 81204        | Balancing NYISO Bid Production Cost Guarantee - External Units                     |
| Bid Production Cost Guarantee Balancin