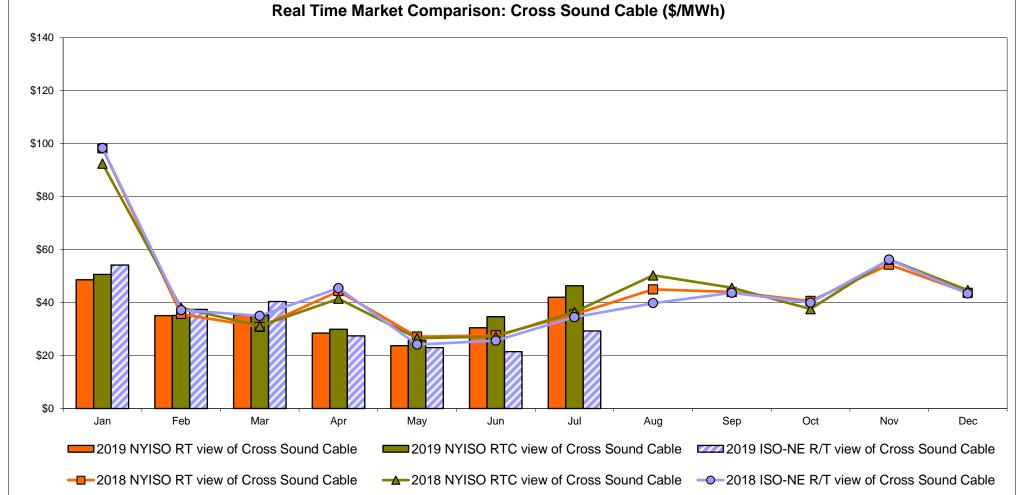

| 32.98                 | 34.26        | 25.18        | 29.53        | 20.35        |
| Standard Deviation | 9.68            | 21.43                      | 21.43                              | 12.87  | 11.15          | 87.74                   | 80.88                 | 68.06        | 32.88        | 19.20        | 21.49        |

\* Straight LBMP averages















## External Comparison ISO-New England







#### Market Mitigation and Analysis Prepared: 8/8/2019 4:19 PM

Ρ

## **External Comparison Ontario IESO**





Notes: Exchange factor used for July 2019 was 0.763067531476536 to US HOEP: Hourly Ontario Energy Price Pre-Dispatch: Projected Energy Price

> Market Mitigation and Analysis Prepared: 8/8/2019 4:19 PM



### External Controllable Line: Cross Sound Cable (New England)



Note:

ISO-NE Forecast is an advisory posting @ 18:00 day before.

The DAM and R/T prices at the Shorham 13899 interface are used for ISO-NE.

The DAM and R/T prices at the CSC interface are used for NYISO.



## External Controllable Line: Northport - Norwalk (New England)



Note:

ISO-NE Forecast is an advisory posting @ 18:00 day before.

The DAM and R/T prices at the Northport 138 interface are used for ISO-NE.

The DAM and R/T prices at the 1385 interface are used for NYISO.



## External Controllable Line: Neptune (PJM)



## External Comparison Hydro-Quebec





Note:

Hydro-Quebec Prices are unavailable.



## External Controllable Line: Linden VFT (PJM)



## **External Controllable Line: Hudson (PJM)**





#### **NYISO Real Time Price Correction Statistics**

| <u>2019</u>